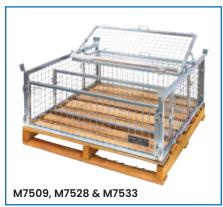

## Stillage Pallet Cage (Half Height)

- Multi-purpose transport or storage cage
- · Great for storing products both indoor and outdoor
- · These cages can also be stored on pallet racking
- · Double swing gate
- Cages can be stacked 2 high when loaded and 4 high when empty
- · Supplied with a hardwood timber pallet
- · Finish: Zinc Plated

| Code  | Details                                                        | Load<br>Capacity (kg) | Overall Dimensions<br>LxWxH (mm) | Internal Dimensions<br>LxWxH (mm) |
|-------|----------------------------------------------------------------|-----------------------|----------------------------------|-----------------------------------|
| M7509 | Stillage Pallet Cage (Half Height)                             | 1000                  | 1200x1200x655                    | 1080x1080x448                     |
| M7528 | Half Height Divider to suit Stillage Pallet Cage (Half Height) |                       |                                  |                                   |
| M7533 | Lid to suit Stillage Pallet Cage (Half Height)                 |                       |                                  |                                   |