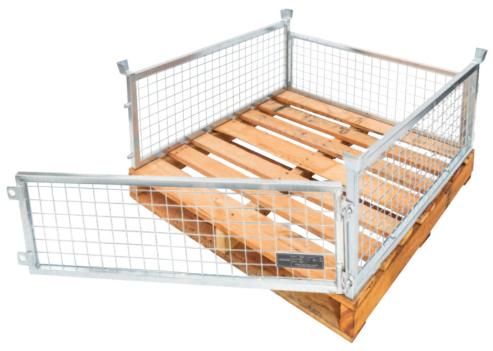

## Stillage Pallet Cage (Half Height)

- Multi-purpose transport or storage cage
- · Great for storing products both indoor and outdoor
- · These cages can also be stored on pallet racking
- · Double swing gate
- Cages can be stacked 2 high when loaded and 4 high when empty
- · Supplied with a hardwood timber pallet
- · Finish: Zinc Plated

| Code  | Details                                                        | Load<br>Capacity (kg) | Overall Dimensions<br>LxWxH (mm) | Internal Dimensions<br>LxWxH (mm) |
|-------|----------------------------------------------------------------|-----------------------|----------------------------------|-----------------------------------|
| M7509 | Stillage Pallet Cage (Half Height)                             | 1000                  | 1200x1200x655                    | 1080x1080x448                     |
| M7528 | Half Height Divider to suit Stillage Pallet Cage (Half Height) |                       |                                  |                                   |
| M7533 | Lid to suit Stillage Pallet Cage (Half Height)                 |                       |                                  |                                   |