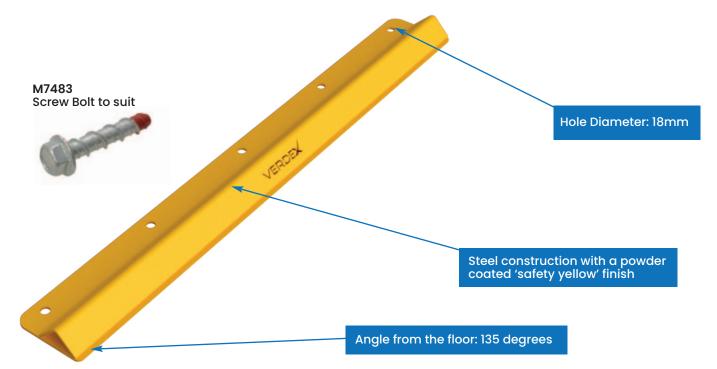

## **Forklift Wheel Stop**

- The Verdex Forklift Wheel Stops are durable and designed to enhance safety and efficiency.
- They ensure proper parking alignment, prevent damage to structures, assist with docking & help to organize spaces effectively.
- Designed to protect assets & machinery in warehouses
- · Steel construction with a powder coated 'safety yellow' finish

| Code  | Details                                  | Size LxWxH<br>(mm) | Hole Diameter<br>(mm) | Unit Weight<br>(kg) |
|-------|------------------------------------------|--------------------|-----------------------|---------------------|
| M7484 | Forklift Wheel Stop                      | 1200x150x50        | 18                    | 19                  |
| M7483 | Galvanised Screw Bolt to suit (M12x75mm) |                    |                       |                     |