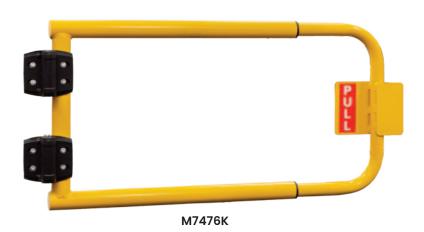

## **Adjustable Safety Swing Gate**

- Self closing gate is designed to restrict access to areas of potential hazard
- · Adjustable to suit 780-1330mm openings
- · Suits ball fence & Pedestrian Handrail System
- · Gate swings inward
- · Fits left and right hand openings, inwards opening
- Built-in gate stop
- · Heavy Duty Self-closing hinges
- · Powder Coat Finish
- Sign Holder just straddles the M7476K Gate and is secured by 2 x hex head bolts
- Hardware for M7477 is provided
- · M7477 comes supplied with safety signage

M7477 pictured with safety signs

| Code   | Details                            | Overall Length<br>(mm) | Overall Size<br>(mm) | Unit Weight<br>(kg) |
|--------|------------------------------------|------------------------|----------------------|---------------------|
| M7476K | Adjustable Safety Gate             | 890 - 1440             | 440x50 (WxD)         | 11                  |
| M7477  | Adjustable Safety Gate Sign Holder | -                      | 512x425x53 (HxWxD)   | 4.25                |