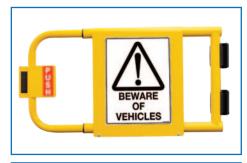

## **Adjustable Safety Swing Gate**

- Self closing gate is designed to restrict access to areas of potential hazard
- · Adjustable to suit 780-1330mm openings
- · Suits ball fence & Pedestrian Handrail System
- · Gate swings inward
- · Fits left and right hand openings, inwards opening
- Built-in gate stop
- · Heavy Duty Self-closing hinges
- · Powder Coat Finish
- Sign Holder just straddles the M7476K Gate and is secured by 2 x hex head bolts
- Hardware for M7477 is provided
- · M7477 comes supplied with safety signage

M7477 pictured with safety signs

| Code   | Details                            | Overall Length<br>(mm) | Overall Size<br>(mm) | Unit Weight<br>(kg) |
|--------|------------------------------------|------------------------|----------------------|---------------------|
| M7476K | Adjustable Safety Gate             | 890 - 1440             | 440x50 (WxD)         | 11                  |
| M7477  | Adjustable Safety Gate Sign Holder | -                      | 512x425x53 (HxWxD)   | 4.25                |