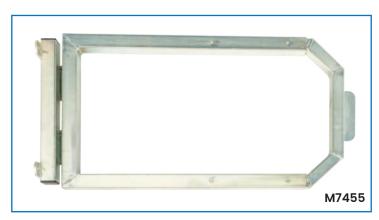

## **Safety Swing Gate**

- 'Authorised Persons Only' sign supplied (x2)
- Adjustable to suit 830-1280mm openings
- Suits ball fence & SHS up to 50mm
- Gate swings inward
- Fits left and right hand openings, inwards opening
- · Can be used with ball fence gates
- Bulit-in gate stop
- Self-closing stainless steel spring hinges
- Zinc Finish

| Details                     | Width<br>(mm)  | Height<br>(mm)     | Length<br>(mm)                | Unit<br>Weight<br>(kg)                              |
|-----------------------------|----------------|--------------------|-------------------------------|-----------------------------------------------------|
| ety Swing Gate              | 110            | 440                | 910-1360                      | 10                                                  |
| t to suit Safety Swing Gate | -              | 1000               | -                             | 5                                                   |
|                             | ety Swing Gate | ety Swing Gate 110 | ety Swing Gate (mm) (mm)  440 | (mm) (mm) (mm) (mm) ety Swing Gate 110 440 910-1360 |