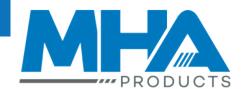

## **Safety Swing Gate**

- 'Authorised Persons Only' sign supplied (x2)
- Adjustable to suit 830-1280mm openings
- Suits ball fence & SHS up to 50mm
- Gate swings inward
- Fits left and right hand openings, inwards opening
- · Can be used with ball fence gates
- Bulit-in gate stop
- Self-closing stainless steel spring hinges
- Zinc Finish

| Details                     | Width<br>(mm)  | Height<br>(mm)     | Length<br>(mm)                | Unit<br>Weight<br>(kg)                              |
|-----------------------------|----------------|--------------------|-------------------------------|-----------------------------------------------------|
| ety Swing Gate              | 110            | 440                | 910-1360                      | 10                                                  |
| t to suit Safety Swing Gate | -              | 1000               | -                             | 5                                                   |
|                             | ety Swing Gate | ety Swing Gate 110 | ety Swing Gate (mm) (mm)  440 | (mm) (mm) (mm) (mm) ety Swing Gate 110 440 910-1360 |