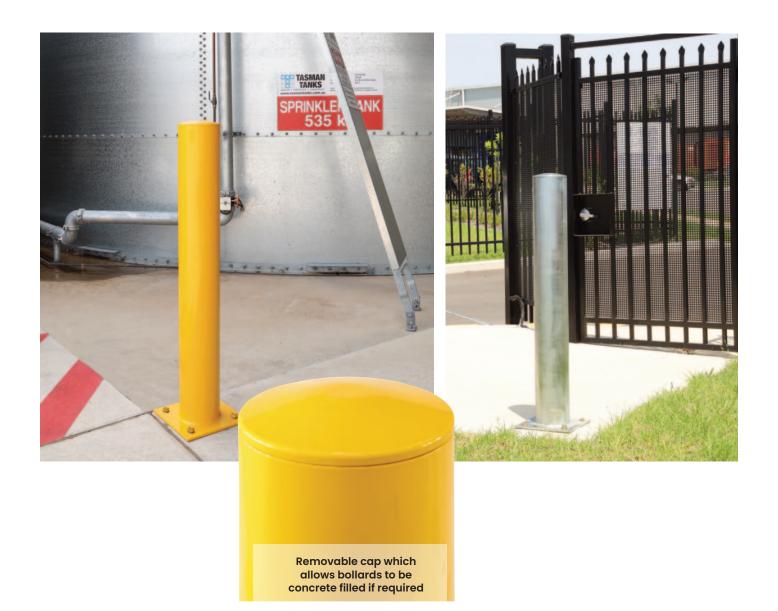

## Safety Bollards (Concrete Fillable)

- Ideal for protecting expensive equipment and racking from possible forklift damage
- · Great for protecting edges of roller doors from truck damage
- 5 options available however other sizes can be made to order to your particular specifications
- The 1200mm high bollards (M7426 & M7425) can be concrete filled

See more information on next page

| Code  | Bollard Type | Size (mm) | Diameter (mm) | Bolt Hole<br>Size (mm) | Base Plate<br>Size (mm) | Wall<br>Thickness (mm) | Finish                     |
|-------|--------------|-----------|---------------|------------------------|-------------------------|------------------------|----------------------------|
| M7426 | Post         | 1200 H)   | 165           | 17                     | 280x280x10              | 3mm                    | Galvanised + Powder coated |
| M7425 | Post         | 1200 (H)  | 165           | 17                     | 280x280x10              | 3mm                    | Galvanised                 |