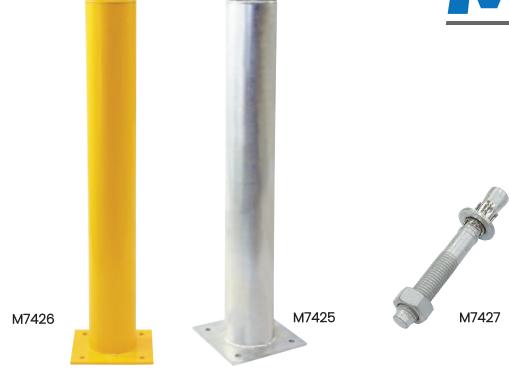

See more information on next page

| Code  | Bollard Type | Size (mm) | Diameter (mm) | Bolt Hole<br>Size (mm) | Base Plate<br>Size (mm) | Wall<br>Thickness (mm) | Finish                     |
|-------|--------------|-----------|---------------|------------------------|-------------------------|------------------------|----------------------------|
| M7426 | Post         | 1200 H)   | 165           | 17                     | 280x280x10              | 3mm                    | Galvanised + Powder coated |
| M7425 | Post         | 1200 (H)  | 165           | 17                     | 280x280x10              | 3mm                    | Galvanised                 |

| Code  | Description                               | Details       |
|-------|-------------------------------------------|---------------|
| M7426 | Large Post Bollard-1200mm (Powder coated) | Removable Cap |
| M7425 | Large Post Bollard (Galvanised)           | Removable Cap |
|       |                                           |               |
| M7427 | Tru-Bolt Galvanised 16x120mm(M16)         | 4 per pack    |