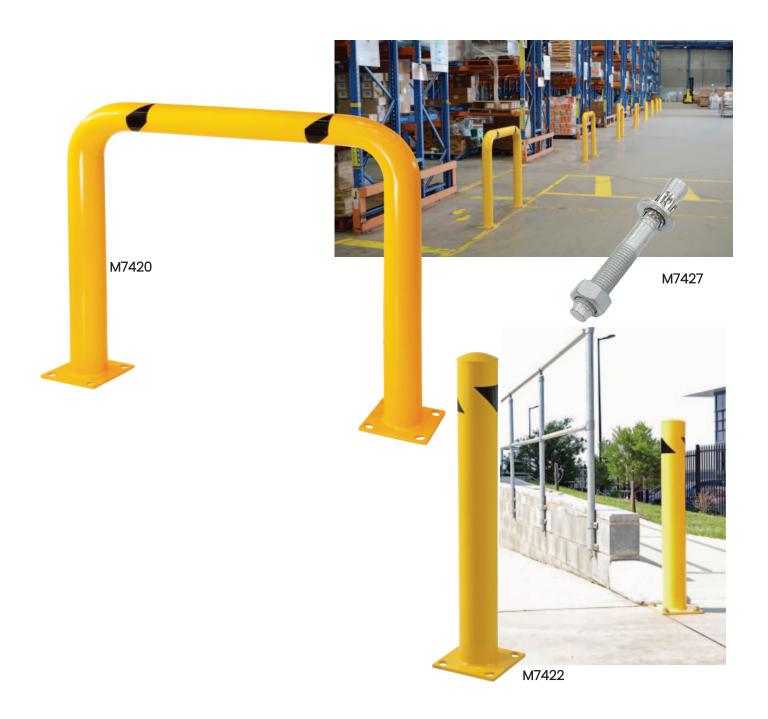

## **Safety Bollards**

- Ideal for protecting expensive equipment and racking from possible forklift damage
- Great for protecting edges of roller doors from truck damage
- 5 options available however other sizes can be made to order to your particular specifications

See more information on next page

| Code  | Bollard Type | Size (mm)       | Diameter (mm) | Bolt Hole<br>Size (mm) | Base Plate<br>Size (mm) | Wall<br>Thickness (mm) | Finish        |
|-------|--------------|-----------------|---------------|------------------------|-------------------------|------------------------|---------------|
| M7420 | U Bar High   | 1068x1220 (HxL) | 115           | 22                     | 203x203x10              | 3mm                    | Powder coated |
| M7421 | U Bar Low    | 230x1220 (HxL)  | 115           | 22                     | 203x203x10              | 3mm                    | Powder coated |
| M7422 | Straight     | 915 (H)         | 115           | 22                     | 203x203x10              | 3mm                    | Powder coated |

| Code  | Description                                     | Details   |
|-------|-------------------------------------------------|-----------|
| M7420 | 'U' Bar High Bollard                            | -         |
| M7421 | 'U' Bar Low Bollard                             | -         |
| M7422 | Standard Straight Bollard 915mm (Powder coated) | Fixed Cap |
|       |                                                 |           |
| M7427 | Tru-Bolt Galvanised 16x120mm (M16)              |           |