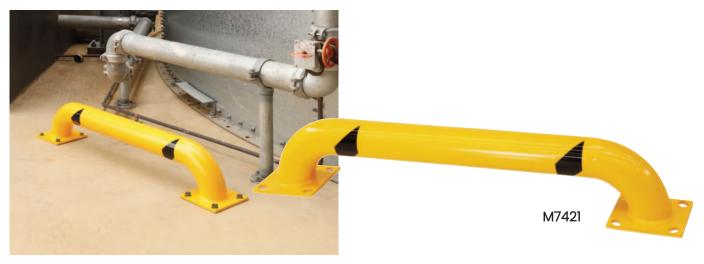

See more information on next page

| Code  | Bollard Type | Size (mm)       | Diameter (mm) | Bolt Hole<br>Size (mm) | Base Plate<br>Size (mm) | Wall<br>Thickness (mm) | Finish        |
|-------|--------------|-----------------|---------------|------------------------|-------------------------|------------------------|---------------|
| M7420 | U Bar High   | 1068x1220 (HxL) | 115           | 22                     | 203x203x10              | 3mm                    | Powder coated |
| M7421 | U Bar Low    | 230x1220 (HxL)  | 115           | 22                     | 203x203x10              | 3mm                    | Powder coated |
| M7422 | Straight     | 915 (H)         | 115           | 22                     | 203x203x10              | 3mm                    | Powder coated |

| Code  | Description                                     | Details   |
|-------|-------------------------------------------------|-----------|
| M7420 | 'U' Bar High Bollard                            | -         |
| M7421 | 'U' Bar Low Bollard                             | -         |
| M7422 | Standard Straight Bollard 915mm (Powder coated) | Fixed Cap |
|       |                                                 |           |
| M7427 | Tru-Bolt Galvanised 16x120mm (M16)              |           |