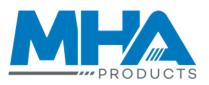

## Heavy Duty Parts Cabinet (60 Parts Trays)

- These Heavy Duty Parts Cabinets are a great way to store parts neatly and efficiently
- Parts Trays have a transparent front window to easily view product inside.
- Specially designed to prevent accidental slip off
- Each bin comes with one divider and one bin label card
- Different color tags can be applied for easier identification

|        | Code                                                              | Details                                   | Parts Bin<br>Capacity<br>(kg) | External Plastic<br>Parts Bin Size<br>LxWxH (mm) | Internal Plastic<br>Parts Bin Size<br>LxWxH (mm) | Overall Size<br>LxWxH (mm) | Unit<br>Weight<br>(kg) |
|--------|-------------------------------------------------------------------|-------------------------------------------|-------------------------------|--------------------------------------------------|--------------------------------------------------|----------------------------|------------------------|
|        | M7351                                                             | Heavy Duty Parts Cabinet (30 parts trays) | 10                            | 415x170x105                                      | 380x140x100                                      | 900x420x1760               | 110                    |
| M7353K | Optional Divider to suit Parts Tray Cabinets (sold as pack of 12) |                                           |                               |                                                  |                                                  |                            |                        |