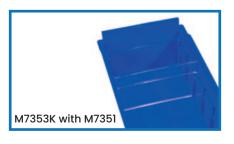

## Heavy Duty Parts Cabinet (60 Parts Trays)

- These Heavy Duty Parts Cabinets are a great way to store parts neatly and efficiently
- Parts Trays have a transparent front window to easily view product inside.
- Specially designed to prevent accidental slip off
- Each bin comes with one divider and one bin label card
- Different color tags can be applied for easier identification

|        | Code                                                              | Details                                   | Parts Bin<br>Capacity<br>(kg) | External Plastic<br>Parts Bin Size<br>LxWxH (mm) | Internal Plastic<br>Parts Bin Size<br>LxWxH (mm) | Overall Size<br>LxWxH (mm) | Unit<br>Weight<br>(kg) |
|--------|-------------------------------------------------------------------|-------------------------------------------|-------------------------------|--------------------------------------------------|--------------------------------------------------|----------------------------|------------------------|
|        | M7351                                                             | Heavy Duty Parts Cabinet (30 parts trays) | 10                            | 415x170x105                                      | 380x140x100                                      | 900x420x1760               | 110                    |
| M7353K | Optional Divider to suit Parts Tray Cabinets (sold as pack of 12) |                                           |                               |                                                  |                                                  |                            |                        |