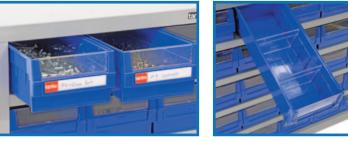

## Heavy Duty Parts Cabinet (60 Parts Trays)

- These Heavy Duty Parts Cabinets are a great way to store parts neatly and efficiently
- Parts Trays have a transparent front window to easily view product inside.
- Specially designed to prevent accidental slip off
- Each bin comes with one divider and one bin label card
- Different color tags can be applied for easier identification

|        | Code                                                              | Details                                   | Parts Bin<br>Capacity<br>(kg) | External Plastic<br>Parts Bin Size<br>LxWxH (mm) | Internal Plastic<br>Parts Bin Size<br>LxWxH (mm) | Overall Size<br>LxWxH (mm) | Unit<br>Weight<br>(kg) |
|--------|-------------------------------------------------------------------|-------------------------------------------|-------------------------------|--------------------------------------------------|--------------------------------------------------|----------------------------|------------------------|
|        | M7351                                                             | Heavy Duty Parts Cabinet (30 parts trays) | 10                            | 415x170x105                                      | 380x140x100                                      | 900x420x1760               | 110                    |
| M7353K | Optional Divider to suit Parts Tray Cabinets (sold as pack of 12) |                                           |                               |                                                  |                                                  |                            |                        |