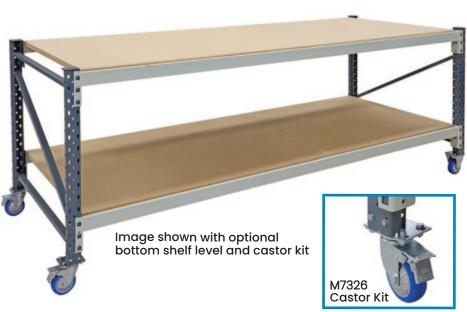

## Heavy Duty Warehouse Packing Bench

- · Strong heavy duty work or packing bench
- · 25mm MDF bench top and shelf
- Bench is supplied flat packed
- · Image shown with optional bottom shelf
- · Castor Kit raises bench height by 140mm
- Top and bottom shelves are height adjustable
- Bench Size: 2390x860x25mm

| Code  | Details                                         | Load<br>Capacity(kg) | Overall Size<br>LxWxH (mm) | Unit<br>Weight<br>(kg) |
|-------|-------------------------------------------------|----------------------|----------------------------|------------------------|
| M7320 | Heavy Duty Packing Bench                        | 500                  | 2525x900x1000              | 74                     |
| M7321 | Optional Bottom Shelf                           | -                    | 2390x860x25                | 36                     |
| M7326 | 100mm Lockable Castor Kit to suit Packing Bench |                      |                            | 8                      |