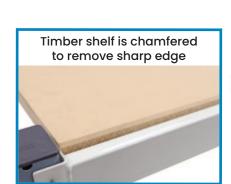

## Heavy Duty Warehouse Packing Bench

- · Strong heavy duty work or packing bench
- · 25mm MDF bench top and shelf
- Bench is supplied flat packed
- · Image shown with optional bottom shelf
- · Castor Kit raises bench height by 140mm
- Top and bottom shelves are height adjustable
- Bench Size: 2390x860x25mm