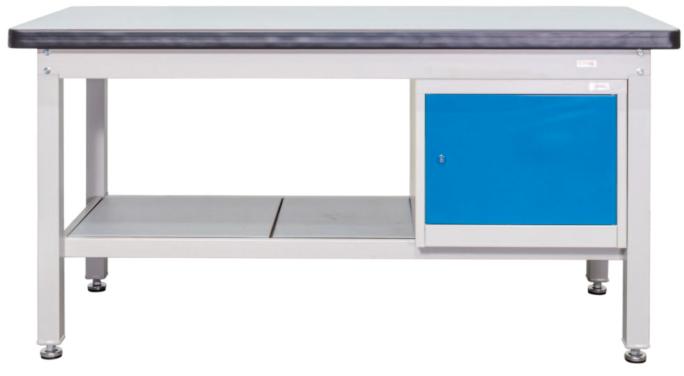

## 2100mm Industrial Work Bench with Lockable Cupboard

- Heavy duty steel industrial work bench which is ideal for use as a work or tool benches
- 1000kg wood top bench capacity
- Finish: Powder coated light grey
- Bench top material is particle board with a PVC top and a high pressure, fireproof laminate base.
- Bench top thickness: 53mm

| Code     | Work Bench<br>Dimensions<br>LxWxH (mm) | Lockable Cupboard<br>Dimensions<br>WxDxH (mm) | Unit Weight<br>(kg) |
|----------|----------------------------------------|-----------------------------------------------|---------------------|
| M7307K-2 | 2100x750x900                           | 565x650x450                                   | 123                 |