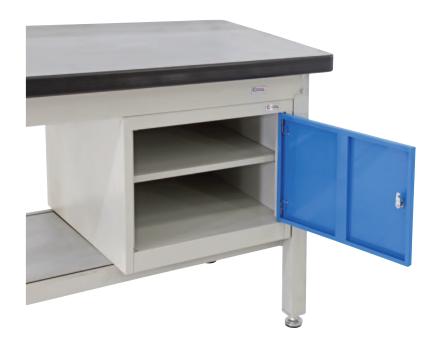

## 2100mm Industrial Work Bench with Lockable Cupboard

- Heavy duty steel industrial work bench which is ideal for use as a work or tool benches
- 1000kg wood top bench capacity
- Finish: Powder coated light grey
- Bench top material is particle board with a PVC top and a high pressure, fireproof laminate base.
- Bench top thickness: 53mm

| Code     | Work Bench<br>Dimensions<br>LxWxH (mm) | Lockable Cupboard<br>Dimensions<br>WxDxH (mm) | Unit Weight<br>(kg) |
|----------|----------------------------------------|-----------------------------------------------|---------------------|
| M7307K-2 | 2100x750x900                           | 565x650x450                                   | 123                 |