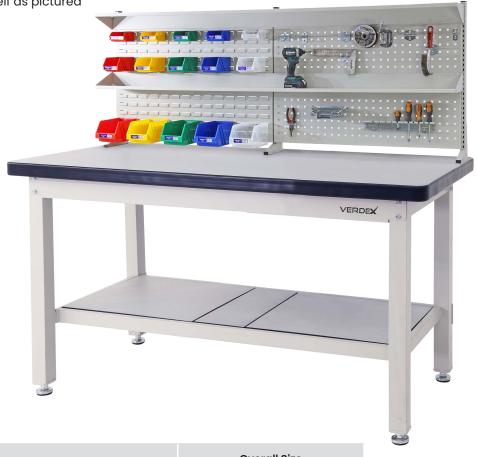

## Heavy Duty Industrial Work Bench Kit (1800mm Long)

- Heavy duty steel industrial work bench which is ideal for use as a work or tool benches
- 1000kg wood top bench capacity
- · Finish: Powder coated light grey
- · Bench top material is particle board with a PVC top and a high pressure, fireproof laminate base.
- Bench top thickness: 53mm
- · Supplied with back panel with shelf as pictured

| Code   | Details                          | Overall Size<br>LxWxH (mm) |
|--------|----------------------------------|----------------------------|
| M7306K | 1800mm Industrial Work Bench Kit | 1800x750x900               |