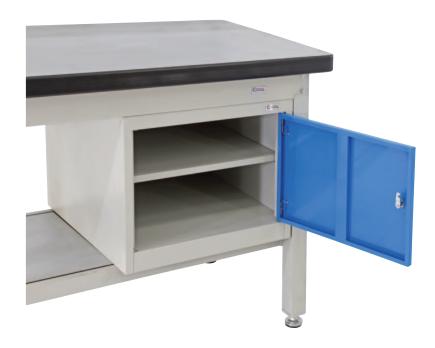

## 1800mm Industrial Work Bench with Lockable Cupboard

- Heavy duty steel industrial work bench which is ideal for use as a work or tool benches
- 1000kg wood top bench capacity
- Finish: Powder coated light grey
- Bench top material is particle board with a PVC top and a high pressure, fireproof laminate base.
- Bench top thickness: 53mm

| Code     | Work Bench<br>Dimensions<br>LxWxH (mm) | Lockable Cupboard<br>Dimensions<br>WxDxH (mm) | Unit Weight<br>(kg) |
|----------|----------------------------------------|-----------------------------------------------|---------------------|
| M7306K-2 | 1800x750x900                           | 565x650x450                                   | 114                 |