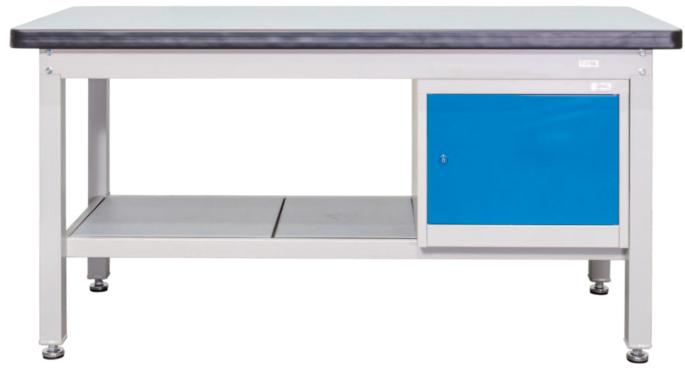

## 1800mm Industrial Work Bench with Lockable Cupboard

- Heavy duty steel industrial work bench which is ideal for use as a work or tool benches
- 1000kg wood top bench capacity
- Finish: Powder coated light grey
- Bench top material is particle board with a PVC top and a high pressure, fireproof laminate base.
- Bench top thickness: 53mm

| Code     | Work Bench<br>Dimensions<br>LxWxH (mm) | Lockable Cupboard<br>Dimensions<br>WxDxH (mm) | Unit Weight<br>(kg) |
|----------|----------------------------------------|-----------------------------------------------|---------------------|
| M7306K-2 | 1800x750x900                           | 565x650x450                                   | 114                 |