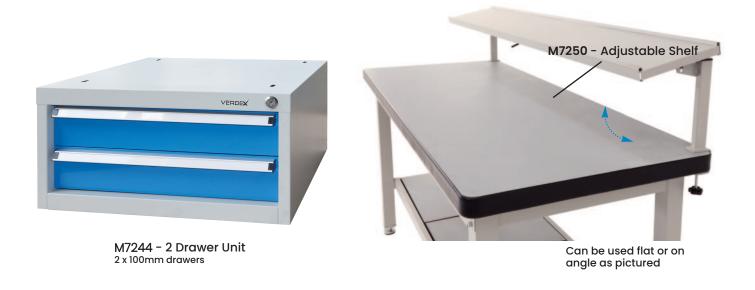

**M7312 - 3 Drawer Unit** 2 x 100mm, 1 x 200mm drawers

M7253 - 2 Tier Shelf

See more information on next page

FREECALL 1800 750 900

| Code  | Details                                                      | Dimensions (mm)      |
|-------|--------------------------------------------------------------|----------------------|
| M7305 | Industrial Workbench With Undershelf                         | 1200x750x900 (LxWxH) |
| M7244 | Lockable Drawer Unit (2 drawer)                              | 565x650x280 (WxDxH)  |
| M7312 | Lockable Drawer Unit (3 drawer)                              | 565x650x450 (WxDxH)  |
| M7315 | Lockable Cabinet Unit (with shelf)                           | 565x650x450 (WxDxH)  |
| M7253 | 2 Tier Shelf Unit to suit M7305                              | 1200x285 (LxD)       |
| M7250 | Adjustable Shelf to suit M7305                               | 1200x250 (LxD)       |
| M7246 | Workbench Castor Kit (includes 4 swivel castors with brakes) |                      |