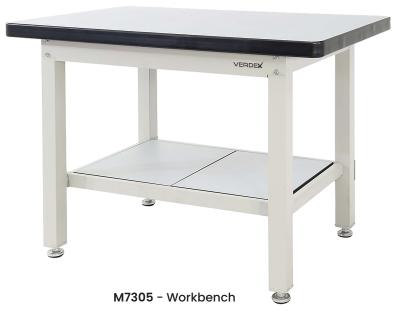

## Heavy Duty Industrial Workbenches 1200 Series

- Heavy duty steel industrial workbench with bottom shelf is ideal for use as a work or tool bench
- 1000kg wood top bench capacity
- 53mm thick laminated wooden top
- Comes standard with adjustable feet for levelling on uneven floors and an optional lockable castor kit is available if required
- Drawer Unit Capacity: 100kg per drawer
- Finish: Powder coated light grey

**M7312 - 3 Drawer Unit** 2 x 100mm, 1 x 200mm drawers

M7253 - 2 Tier Shelf

See more information on next page

FREECALL 1800 750 900

| Code  | Details                                                      | Dimensions (mm)      |
|-------|--------------------------------------------------------------|----------------------|
| M7305 | Industrial Workbench With Undershelf                         | 1200x750x900 (LxWxH) |
| M7244 | Lockable Drawer Unit (2 drawer)                              | 565x650x280 (WxDxH)  |
| M7312 | Lockable Drawer Unit (3 drawer)                              | 565x650x450 (WxDxH)  |
| M7315 | Lockable Cabinet Unit (with shelf)                           | 565x650x450 (WxDxH)  |
| M7253 | 2 Tier Shelf Unit to suit M7305                              | 1200x285 (LxD)       |
| M7250 | Adjustable Shelf to suit M7305                               | 1200x250 (LxD)       |
| M7246 | Workbench Castor Kit (includes 4 swivel castors with brakes) |                      |