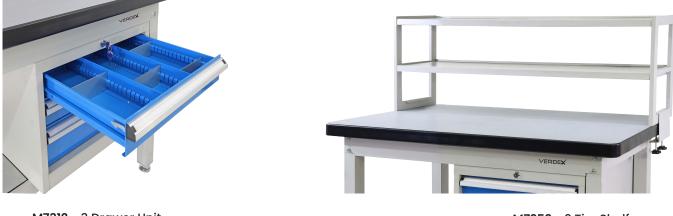

**M7312 - 3 Drawer Unit** 2 x 100mm, 1 x 200mm drawers

M7253 - 2 Tier Shelf

See more information on next page

FREECALL 1800 750 900

| Code  | Details                                                      | Dimensions (mm)      |
|-------|--------------------------------------------------------------|----------------------|
| M7305 | Industrial Workbench With Undershelf                         | 1200x750x900 (LxWxH) |
| M7244 | Lockable Drawer Unit (2 drawer)                              | 565x650x280 (WxDxH)  |
| M7312 | Lockable Drawer Unit (3 drawer)                              | 565x650x450 (WxDxH)  |
| M7315 | Lockable Cabinet Unit (with shelf)                           | 565x650x450 (WxDxH)  |
| M7253 | 2 Tier Shelf Unit to suit M7305                              | 1200x285 (LxD)       |
| M7250 | Adjustable Shelf to suit M7305                               | 1200x250 (LxD)       |
| M7246 | Workbench Castor Kit (includes 4 swivel castors with brakes) |                      |