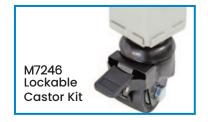

**M7312 - 3 Drawer Unit** 2 x 100mm, 1 x 200mm drawers

M7253 - 2 Tier Shelf

See more information on next page

FREECALL 1800 750 900

| Code  | Details                                                      | Dimensions (mm)      |
|-------|--------------------------------------------------------------|----------------------|
| M7305 | Industrial Workbench With Undershelf                         | 1200x750x900 (LxWxH) |
| M7244 | Lockable Drawer Unit (2 drawer)                              | 565x650x280 (WxDxH)  |
| M7312 | Lockable Drawer Unit (3 drawer)                              | 565x650x450 (WxDxH)  |
| M7315 | Lockable Cabinet Unit (with shelf)                           | 565x650x450 (WxDxH)  |
| M7253 | 2 Tier Shelf Unit to suit M7305                              | 1200x285 (LxD)       |
| M7250 | Adjustable Shelf to suit M7305                               | 1200x250 (LxD)       |
| M7246 | Workbench Castor Kit (includes 4 swivel castors with brakes) |                      |