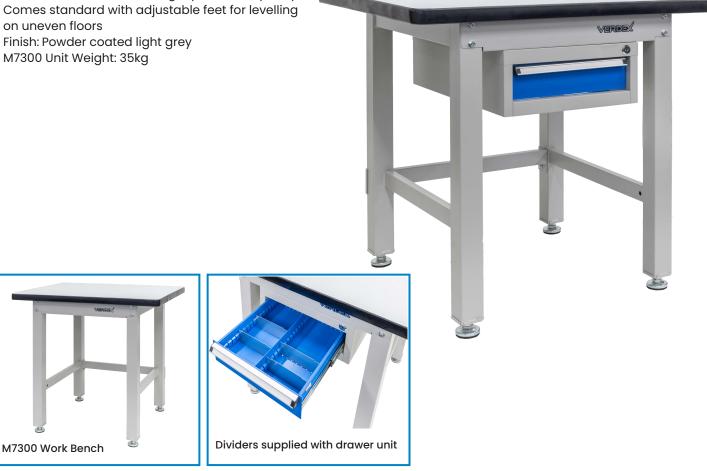

## (900mm long)

- Heavy duty steel industrial work bench
- This work bench has a 600kg top bench capacity
- on uneven floors

| Details                           | LxWxH<br>(mm)                    |
|-----------------------------------|----------------------------------|
| ndustrial Work Bench - 900mm long | 900x750x900                      |
| ockable Drawer Unit               | 100mm Drawer                     |
|                                   | dustrial Work Bench - 900mm long |