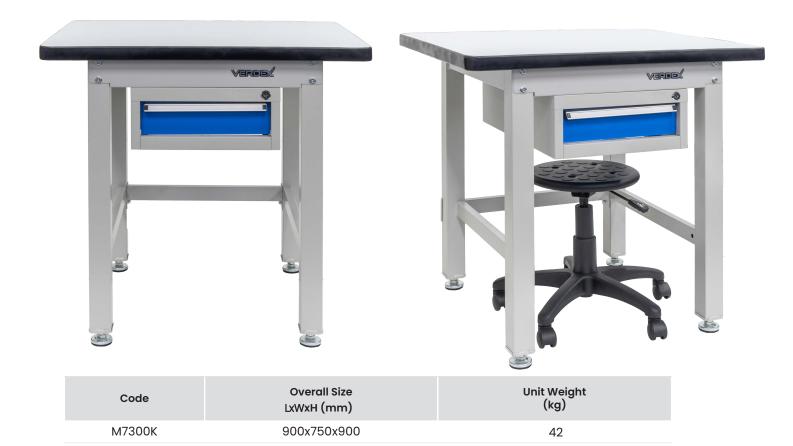

## Industrial Work Bench with 1 Drawer Unit

- This workbench has a 600kg top bench capacity
- · 28mm thick laminated wooden top
- Comes standard with adjustable feet for leveling on uneven floors
- · Finish: Powder-coated light grey
- · Drawer Dimensions: 100mm Drawer