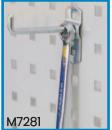

| Code  | Details                    | Overall Size (mm)  | Unit Weight (kg) |
|-------|----------------------------|--------------------|------------------|
| M7291 | Metal Louvre Panel Board   | 900x455x20 (WxHxD) | 5                |
| M7292 | Metal Square Hole Pegboard | 900x455x20(WxHxD)  | 5                |
| M7280 | Single Hook                | 25mm long          | -                |
| M7281 | Single Hook                | 75mm long          | -                |
| M7282 | Single Hook                | 150mm long         | -                |
| M7283 | Double Hook                | 25mm long          | -                |
| M7284 | Double Hook                | 75mm long          | -                |
| M7285 | U Shape Hook               | 23x35mm (LxW)      | -                |
| M7286 | U Shape Hook               | 70x25mm (LxW)      | -                |
| M7287 | 3 Prong Hook               | 150mm long         | _                |
| M7288 | Round Hook                 | 100x70mm (LxW)     | -                |
| M7289 | Spanner Holder             | 135mm long         | -                |
| M7290 | Screwdriver Holder         | 390mm long         | -                |