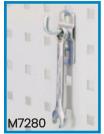

| Code  | Details                    | Overall Size (mm)  | Unit Weight (kg) |
|-------|----------------------------|--------------------|------------------|
| M7291 | Metal Louvre Panel Board   | 900x455x20 (WxHxD) | 5                |
| M7292 | Metal Square Hole Pegboard | 900x455x20(WxHxD)  | 5                |
| M7280 | Single Hook                | 25mm long          | -                |
| M7281 | Single Hook                | 75mm long          | -                |
| M7282 | Single Hook                | 150mm long         | -                |
| M7283 | Double Hook                | 25mm long          | -                |
| M7284 | Double Hook                | 75mm long          | -                |
| M7285 | U Shape Hook               | 23x35mm (LxW)      | -                |
| M7286 | U Shape Hook               | 70x25mm (LxW)      | -                |
| M7287 | 3 Prong Hook               | 150mm long         | _                |
| M7288 | Round Hook                 | 100x70mm (LxW)     | -                |
| M7289 | Spanner Holder             | 135mm long         | -                |
| M7290 | Screwdriver Holder         | 390mm long         | -                |