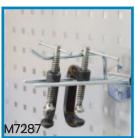

| Code  | Details                    | Overall Size (mm)  | Unit Weight (kg) |
|-------|----------------------------|--------------------|------------------|
| M7291 | Metal Louvre Panel Board   | 900x455x20 (WxHxD) | 5                |
| M7292 | Metal Square Hole Pegboard | 900x455x20(WxHxD)  | 5                |
| M7280 | Single Hook                | 25mm long          | -                |
| M7281 | Single Hook                | 75mm long          | -                |
| M7282 | Single Hook                | 150mm long         | -                |
| M7283 | Double Hook                | 25mm long          | -                |
| M7284 | Double Hook                | 75mm long          | -                |
| M7285 | U Shape Hook               | 23x35mm (LxW)      | -                |
| M7286 | U Shape Hook               | 70x25mm (LxW)      | -                |
| M7287 | 3 Prong Hook               | 150mm long         | _                |
| M7288 | Round Hook                 | 100x70mm (LxW)     | -                |
| M7289 | Spanner Holder             | 135mm long         | -                |
| M7290 | Screwdriver Holder         | 390mm long         | -                |