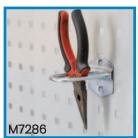

| Code  | Details                    | Overall Size (mm)  | Unit Weight (kg) |
|-------|----------------------------|--------------------|------------------|
| M7291 | Metal Louvre Panel Board   | 900x455x20 (WxHxD) | 5                |
| M7292 | Metal Square Hole Pegboard | 900x455x20(WxHxD)  | 5                |
| M7280 | Single Hook                | 25mm long          | -                |
| M7281 | Single Hook                | 75mm long          | -                |
| M7282 | Single Hook                | 150mm long         | -                |
| M7283 | Double Hook                | 25mm long          | -                |
| M7284 | Double Hook                | 75mm long          | -                |
| M7285 | U Shape Hook               | 23x35mm (LxW)      | -                |
| M7286 | U Shape Hook               | 70x25mm (LxW)      | -                |
| M7287 | 3 Prong Hook               | 150mm long         | _                |
| M7288 | Round Hook                 | 100x70mm (LxW)     | -                |
| M7289 | Spanner Holder             | 135mm long         | -                |
| M7290 | Screwdriver Holder         | 390mm long         | -                |