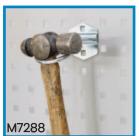

| Code  | Details                    | Overall Size (mm)  | Unit Weight (kg) |
|-------|----------------------------|--------------------|------------------|
| M7291 | Metal Louvre Panel Board   | 900x455x20 (WxHxD) | 5                |
| M7292 | Metal Square Hole Pegboard | 900x455x20(WxHxD)  | 5                |
| M7280 | Single Hook                | 25mm long          | -                |
| M7281 | Single Hook                | 75mm long          | -                |
| M7282 | Single Hook                | 150mm long         | -                |
| M7283 | Double Hook                | 25mm long          | -                |
| M7284 | Double Hook                | 75mm long          | -                |
| M7285 | U Shape Hook               | 23x35mm (LxW)      | -                |
| M7286 | U Shape Hook               | 70x25mm (LxW)      | -                |
| M7287 | 3 Prong Hook               | 150mm long         | _                |
| M7288 | Round Hook                 | 100x70mm (LxW)     | -                |
| M7289 | Spanner Holder             | 135mm long         | -                |
| M7290 | Screwdriver Holder         | 390mm long         | -                |