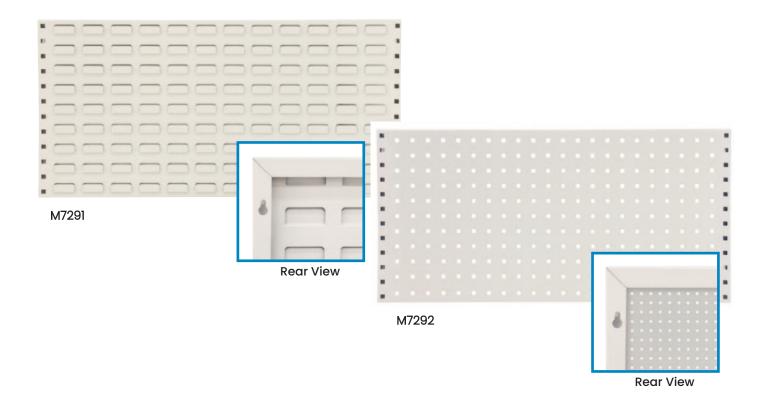

## Louvre Panel & Square Hole Boards & Accessories

- These wall mountable panels are available with louvre panel slots or square pegboard holes for hanging items
- · Panels can be mounted onto benches, walls, racking, shelving trolleys and more
- · Large range of hanging hooks accessories available

| Code  | Details                    | Overall Size (mm)  | Unit Weight (kg) |
|-------|----------------------------|--------------------|------------------|
| M7291 | Metal Louvre Panel Board   | 900x455x20 (WxHxD) | 5                |
| M7292 | Metal Square Hole Pegboard | 900x455x20(WxHxD)  | 5                |
| M7280 | Single Hook                | 25mm long          | -                |
| M7281 | Single Hook                | 75mm long          | -                |
| M7282 | Single Hook                | 150mm long         | -                |
| M7283 | Double Hook                | 25mm long          | -                |
| M7284 | Double Hook                | 75mm long          | -                |
| M7285 | U Shape Hook               | 23x35mm (LxW)      | -                |
| M7286 | U Shape Hook               | 70x25mm (LxW)      | -                |
| M7287 | 3 Prong Hook               | 150mm long         | _                |
| M7288 | Round Hook                 | 100x70mm (LxW)     | -                |
| M7289 | Spanner Holder             | 135mm long         | -                |
| M7290 | Screwdriver Holder         | 390mm long         | -                |