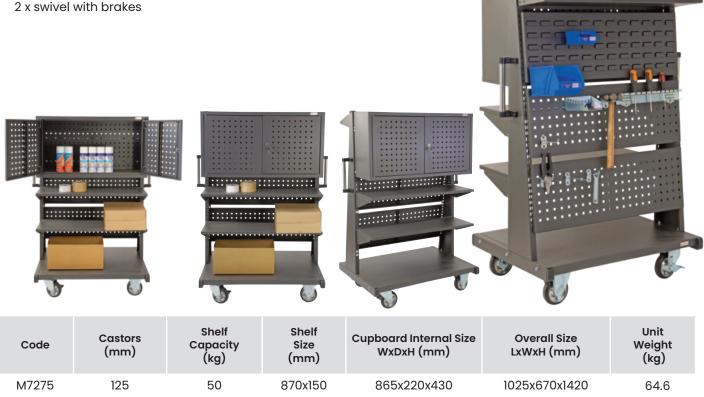

## Mobile Panel Cart with Storage Cabinet

- The Panel Cart is used for transporting and storing a range of products
- Three storage shelfs plus the base mean that numerous products of larger size can be stored neatly, but can still be easily accessed.
- Pegboard Size (WxH): 850x300mm
- Louvre and pegboard panels are compatible with our Stor-Pak and pegboard accessories
- Storage cabinet supplied with a lock
- · Powder coated dark grey finish
- Rubber castors 2 x swivel,
  2 x swivel with brakes