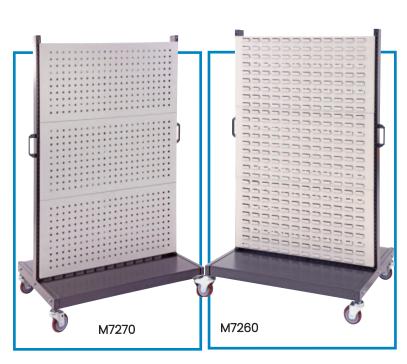

## **Louvre & Pegboard Panel Trolleys**

- Strong metal panel trolleys which are ideal for storing either Stor-Pak Bins or tools on hooks
- Fitted with 4 swivel castors (2 with brakes)
- · Powder coated grey colour
- Can be ordered one side with louvre panel and one side with square hole metal pegboard with code
- Wheels can be removed to make fixed shelving if required
- Stor-Pak Bins and panel hooks are sold separately
- M7260, M7270, M7262 Load Capacity: 150kg
- M7265 Load Capacity: 30kg

See more information on next page

M7265 - Shelf to suit panel trolley

| Code   | Details                                               | Overall Size<br>LxWxH (mm) | Unit<br>Weight<br>(kg) |
|--------|-------------------------------------------------------|----------------------------|------------------------|
| M7260  | Louvre Panel Trolley                                  | 1040x980x1540              | 60                     |
| M7262  | Panel Trolley (1 side pegboard & 1 side louvre panel) | 1040x980x1540              | 60                     |
| M7270  | Square Pegboard Panel Trolley                         | 1040x980x1540              | 60                     |
| M7260K | Louvre Panel Trolley Kit*                             | 1040x980x1540              | 85                     |
| M7265  | Shelf to suit Panel Trolley                           | 940x220                    | 3                      |