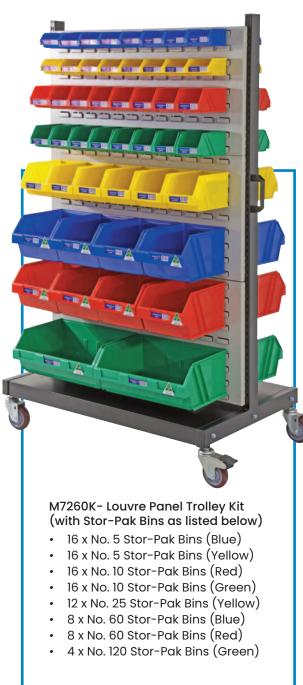

## **Louvre & Pegboard Panel Trolleys**

- Strong metal panel trolleys which are ideal for storing either Stor-Pak Bins or tools on hooks
- Fitted with 4 swivel castors (2 with brakes)
- · Powder coated grey colour
- Can be ordered one side with louvre panel and one side with square hole metal pegboard with code
- Wheels can be removed to make fixed shelving if required
- Stor-Pak Bins and panel hooks are sold separately
- M7260, M7270, M7262 Load Capacity: 150kg
- M7265 Load Capacity: 30kg

See more information on next page

M7265 - Shelf to suit panel trolley

| Code   | Details                                               | Overall Size<br>LxWxH (mm) | Unit<br>Weight<br>(kg) |
|--------|-------------------------------------------------------|----------------------------|------------------------|
| M7260  | Louvre Panel Trolley                                  | 1040x980x1540              | 60                     |
| M7262  | Panel Trolley (1 side pegboard & 1 side louvre panel) | 1040x980x1540              | 60                     |
| M7270  | Square Pegboard Panel Trolley                         | 1040x980x1540              | 60                     |
| M7260K | Louvre Panel Trolley Kit*                             | 1040x980x1540              | 85                     |
| M7265  | Shelf to suit Panel Trolley                           | 940x220                    | 3                      |