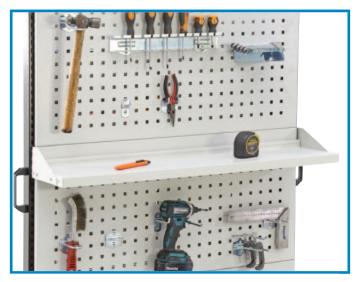

## **Louvre & Pegboard Panel Trolleys**

- Strong metal panel trolleys which are ideal for storing either Stor-Pak Bins or tools on hooks
- Fitted with 4 swivel castors (2 with brakes)
- · Powder coated grey colour
- Can be ordered one side with louvre panel and one side with square hole metal pegboard with code
- Wheels can be removed to make fixed shelving if required
- Stor-Pak Bins and panel hooks are sold separately
- M7260, M7270, M7262 Load Capacity: 150kg
- M7265 Load Capacity: 30kg

See more information on next page

M7265 - Shelf to suit panel trolley

| Code   | Details                                               | Overall Size<br>LxWxH (mm) | Unit<br>Weight<br>(kg) |
|--------|-------------------------------------------------------|----------------------------|------------------------|
| M7260  | Louvre Panel Trolley                                  | 1040x980x1540              | 60                     |
| M7262  | Panel Trolley (1 side pegboard & 1 side louvre panel) | 1040x980x1540              | 60                     |
| M7270  | Square Pegboard Panel Trolley                         | 1040x980x1540              | 60                     |
| M7260K | Louvre Panel Trolley Kit*                             | 1040x980x1540              | 85                     |
| M7265  | Shelf to suit Panel Trolley                           | 940x220                    | 3                      |