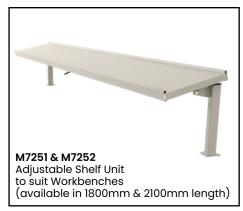

See more information on next page

See more information on next page

| Code                     | Details                                                | Dimensions (mm)      |
|--------------------------|--------------------------------------------------------|----------------------|
| M7240                    | Industrial Workbench 1800mm                            | 1800x750x900 (LxWxH) |
| M7242                    | Industrial Workbench 2100mm                            | 2100x750x900 (LxWxH) |
| м7306                    | Industrial Workbench 1800mm (with bottom shelf)        | 1800x750x900 (LxWxH) |
| М7307                    | Industrial Workbench 2100mm (with bottom shelf)        | 2100x750x900 (LxWxH) |
| helf options             |                                                        |                      |
| M7251                    | Adjustable Shelf to suit 1800mm bench                  | 1800x250 (LxD)       |
| M7252                    | Adjustable Shelf to suit 2100mm bench                  | 2100x250 (LxD)       |
| M7254                    | 2 Tier Shelf Unit to suit 1800mm bench                 | 1800x285 (LxD)       |
| M7255                    | 2 Tier Shelf Unit to suit 2100mm bench                 | 2100x285 (LxD)       |
| M7241                    | Back Panel Kit to suit 1800mm bench                    | 1735x205x825 (LxWxH) |
| M7243                    | Back Panel Kit to suit 2100mm bench                    | 2100x205x825 (LxWxH) |
| nderbench O <sub>l</sub> | otions                                                 |                      |
| M7244                    | Lockable Drawer Unit (2 drawer)                        | 565x650x280 (WxDxH)  |
| M7312                    | Lockable Drawer Unit (3 drawer)                        | 565x650x450 (WxDxH)  |
| M7245                    | Lockable Drawer Unit (6 drawer)*                       | 565x580x750 (WxDxH)  |
| M7315                    | Lockable Cabinet Unit (with shelf)                     | 565x650x450 (WxDxH)  |
| M7246                    | Workbench Castor Kit (includes 4 swivel castors with b | orakes)              |