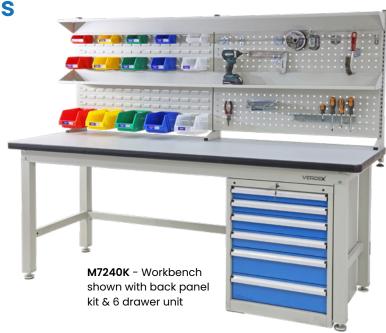

Heavy Duty Industrial Work Benches 1800/2100 Series

- Heavy duty steel industrial workbenches which are ideal for use as a work or tool benches
- 1000kg wood top bench capacity
- 40mm thick laminated wooden top (M7240, M7242)
- 53mm thick laminated wooden top (M7306, M7307)
- Comes standard with adjustable feet for levelling on uneven floors and an optional lockable castor kit is available if required
- Bottom shelf benches available in both 1800 and 2100mm sizes
- Drawer Unit Capacity: 100kg per drawer
- Finish: Powder coated light grey

See more information on next page

See more information on next page

| Code                     | Details                                                | Dimensions (mm)      |
|--------------------------|--------------------------------------------------------|----------------------|
| M7240                    | Industrial Workbench 1800mm                            | 1800x750x900 (LxWxH) |
| M7242                    | Industrial Workbench 2100mm                            | 2100x750x900 (LxWxH) |
| м7306                    | Industrial Workbench 1800mm (with bottom shelf)        | 1800x750x900 (LxWxH) |
| М7307                    | Industrial Workbench 2100mm (with bottom shelf)        | 2100x750x900 (LxWxH) |
| helf options             |                                                        |                      |
| M7251                    | Adjustable Shelf to suit 1800mm bench                  | 1800x250 (LxD)       |
| M7252                    | Adjustable Shelf to suit 2100mm bench                  | 2100x250 (LxD)       |
| M7254                    | 2 Tier Shelf Unit to suit 1800mm bench                 | 1800x285 (LxD)       |
| M7255                    | 2 Tier Shelf Unit to suit 2100mm bench                 | 2100x285 (LxD)       |
| M7241                    | Back Panel Kit to suit 1800mm bench                    | 1735x205x825 (LxWxH) |
| M7243                    | Back Panel Kit to suit 2100mm bench                    | 2100x205x825 (LxWxH) |
| nderbench O <sub>l</sub> | otions                                                 |                      |
| M7244                    | Lockable Drawer Unit (2 drawer)                        | 565x650x280 (WxDxH)  |
| M7312                    | Lockable Drawer Unit (3 drawer)                        | 565x650x450 (WxDxH)  |
| M7245                    | Lockable Drawer Unit (6 drawer)*                       | 565x580x750 (WxDxH)  |
| M7315                    | Lockable Cabinet Unit (with shelf)                     | 565x650x450 (WxDxH)  |
| M7246                    | Workbench Castor Kit (includes 4 swivel castors with b | orakes)              |