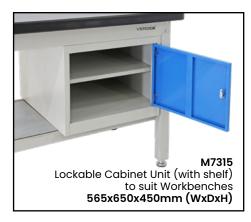

See more information on next page

See more information on next page

| Code                     | Details                                                | Dimensions (mm)      |
|--------------------------|--------------------------------------------------------|----------------------|
| M7240                    | Industrial Workbench 1800mm                            | 1800x750x900 (LxWxH) |
| M7242                    | Industrial Workbench 2100mm                            | 2100x750x900 (LxWxH) |
| м7306                    | Industrial Workbench 1800mm (with bottom shelf)        | 1800x750x900 (LxWxH) |
| М7307                    | Industrial Workbench 2100mm (with bottom shelf)        | 2100x750x900 (LxWxH) |
| helf options             |                                                        |                      |
| M7251                    | Adjustable Shelf to suit 1800mm bench                  | 1800x250 (LxD)       |
| M7252                    | Adjustable Shelf to suit 2100mm bench                  | 2100x250 (LxD)       |
| M7254                    | 2 Tier Shelf Unit to suit 1800mm bench                 | 1800x285 (LxD)       |
| M7255                    | 2 Tier Shelf Unit to suit 2100mm bench                 | 2100x285 (LxD)       |
| M7241                    | Back Panel Kit to suit 1800mm bench                    | 1735x205x825 (LxWxH) |
| M7243                    | Back Panel Kit to suit 2100mm bench                    | 2100x205x825 (LxWxH) |
| nderbench O <sub>l</sub> | otions                                                 |                      |
| M7244                    | Lockable Drawer Unit (2 drawer)                        | 565x650x280 (WxDxH)  |
| M7312                    | Lockable Drawer Unit (3 drawer)                        | 565x650x450 (WxDxH)  |
| M7245                    | Lockable Drawer Unit (6 drawer)*                       | 565x580x750 (WxDxH)  |
| M7315                    | Lockable Cabinet Unit (with shelf)                     | 565x650x450 (WxDxH)  |
| M7246                    | Workbench Castor Kit (includes 4 swivel castors with b | orakes)              |