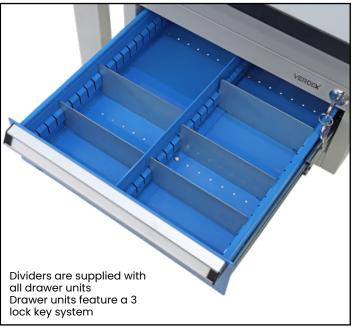

See more information on next page

See more information on next page

| Code                     | Details                                                | Dimensions (mm)      |
|--------------------------|--------------------------------------------------------|----------------------|
| M7240                    | Industrial Workbench 1800mm                            | 1800x750x900 (LxWxH) |
| M7242                    | Industrial Workbench 2100mm                            | 2100x750x900 (LxWxH) |
| м7306                    | Industrial Workbench 1800mm (with bottom shelf)        | 1800x750x900 (LxWxH) |
| М7307                    | Industrial Workbench 2100mm (with bottom shelf)        | 2100x750x900 (LxWxH) |
| helf options             |                                                        |                      |
| M7251                    | Adjustable Shelf to suit 1800mm bench                  | 1800x250 (LxD)       |
| M7252                    | Adjustable Shelf to suit 2100mm bench                  | 2100x250 (LxD)       |
| M7254                    | 2 Tier Shelf Unit to suit 1800mm bench                 | 1800x285 (LxD)       |
| M7255                    | 2 Tier Shelf Unit to suit 2100mm bench                 | 2100x285 (LxD)       |
| M7241                    | Back Panel Kit to suit 1800mm bench                    | 1735x205x825 (LxWxH) |
| M7243                    | Back Panel Kit to suit 2100mm bench                    | 2100x205x825 (LxWxH) |
| nderbench O <sub>l</sub> | otions                                                 |                      |
| M7244                    | Lockable Drawer Unit (2 drawer)                        | 565x650x280 (WxDxH)  |
| M7312                    | Lockable Drawer Unit (3 drawer)                        | 565x650x450 (WxDxH)  |
| M7245                    | Lockable Drawer Unit (6 drawer)*                       | 565x580x750 (WxDxH)  |
| M7315                    | Lockable Cabinet Unit (with shelf)                     | 565x650x450 (WxDxH)  |
| M7246                    | Workbench Castor Kit (includes 4 swivel castors with b | orakes)              |