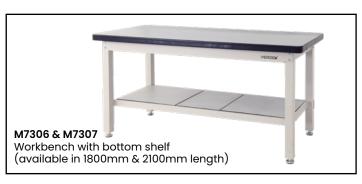

Heavy Duty Industrial Work Benches 1800/2100 Series

- Heavy duty steel industrial workbenches which are ideal for use as a work or tool benches
- 1000kg wood top bench capacity
- 40mm thick laminated wooden top (M7240, M7242)
- 53mm thick laminated wooden top (M7306, M7307)
- Comes standard with adjustable feet for levelling on uneven floors and an optional lockable castor kit is available if required
- Bottom shelf benches available in both 1800 and 2100mm sizes
- Drawer Unit Capacity: 100kg per drawer
- Finish: Powder coated light grey

See more information on next page

See more information on next page

| Code                     | Details                                                | Dimensions (mm)      |
|--------------------------|--------------------------------------------------------|----------------------|
| M7240                    | Industrial Workbench 1800mm                            | 1800x750x900 (LxWxH) |
| M7242                    | Industrial Workbench 2100mm                            | 2100x750x900 (LxWxH) |
| м7306                    | Industrial Workbench 1800mm (with bottom shelf)        | 1800x750x900 (LxWxH) |
| М7307                    | Industrial Workbench 2100mm (with bottom shelf)        | 2100x750x900 (LxWxH) |
| helf options             |                                                        |                      |
| M7251                    | Adjustable Shelf to suit 1800mm bench                  | 1800x250 (LxD)       |
| M7252                    | Adjustable Shelf to suit 2100mm bench                  | 2100x250 (LxD)       |
| M7254                    | 2 Tier Shelf Unit to suit 1800mm bench                 | 1800x285 (LxD)       |
| M7255                    | 2 Tier Shelf Unit to suit 2100mm bench                 | 2100x285 (LxD)       |
| M7241                    | Back Panel Kit to suit 1800mm bench                    | 1735x205x825 (LxWxH) |
| M7243                    | Back Panel Kit to suit 2100mm bench                    | 2100x205x825 (LxWxH) |
| nderbench O <sub>l</sub> | otions                                                 |                      |
| M7244                    | Lockable Drawer Unit (2 drawer)                        | 565x650x280 (WxDxH)  |
| M7312                    | Lockable Drawer Unit (3 drawer)                        | 565x650x450 (WxDxH)  |
| M7245                    | Lockable Drawer Unit (6 drawer)*                       | 565x580x750 (WxDxH)  |
| M7315                    | Lockable Cabinet Unit (with shelf)                     | 565x650x450 (WxDxH)  |
| M7246                    | Workbench Castor Kit (includes 4 swivel castors with b | orakes)              |