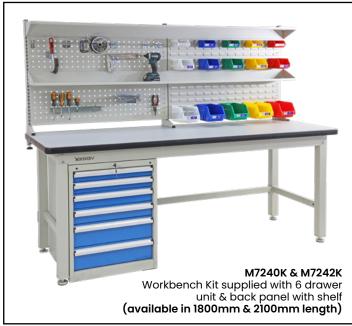

Heavy Duty Industrial Work Benches 1800/2100 Series

- Heavy duty steel industrial workbenches which are ideal for use as a work or tool benches
- 1000kg wood top bench capacity
- 40mm thick laminated wooden top (M7240, M7242)
- 53mm thick laminated wooden top (M7306, M7307)
- Comes standard with adjustable feet for levelling on uneven floors and an optional lockable castor kit is available if required
- Bottom shelf benches available in both 1800 and 2100mm sizes
- Drawer Unit Capacity: 100kg per drawer
- Finish: Powder coated light grey

See more information on next page

See more information on next page

| Code                     | Details                                                | Dimensions (mm)      |
|--------------------------|--------------------------------------------------------|----------------------|
| M7240                    | Industrial Workbench 1800mm                            | 1800x750x900 (LxWxH) |
| M7242                    | Industrial Workbench 2100mm                            | 2100x750x900 (LxWxH) |
| м7306                    | Industrial Workbench 1800mm (with bottom shelf)        | 1800x750x900 (LxWxH) |
| М7307                    | Industrial Workbench 2100mm (with bottom shelf)        | 2100x750x900 (LxWxH) |
| helf options             |                                                        |                      |
| M7251                    | Adjustable Shelf to suit 1800mm bench                  | 1800x250 (LxD)       |
| M7252                    | Adjustable Shelf to suit 2100mm bench                  | 2100x250 (LxD)       |
| M7254                    | 2 Tier Shelf Unit to suit 1800mm bench                 | 1800x285 (LxD)       |
| M7255                    | 2 Tier Shelf Unit to suit 2100mm bench                 | 2100x285 (LxD)       |
| M7241                    | Back Panel Kit to suit 1800mm bench                    | 1735x205x825 (LxWxH) |
| M7243                    | Back Panel Kit to suit 2100mm bench                    | 2100x205x825 (LxWxH) |
| nderbench O <sub>l</sub> | otions                                                 |                      |
| M7244                    | Lockable Drawer Unit (2 drawer)                        | 565x650x280 (WxDxH)  |
| M7312                    | Lockable Drawer Unit (3 drawer)                        | 565x650x450 (WxDxH)  |
| M7245                    | Lockable Drawer Unit (6 drawer)*                       | 565x580x750 (WxDxH)  |
| M7315                    | Lockable Cabinet Unit (with shelf)                     | 565x650x450 (WxDxH)  |
| M7246                    | Workbench Castor Kit (includes 4 swivel castors with b | orakes)              |