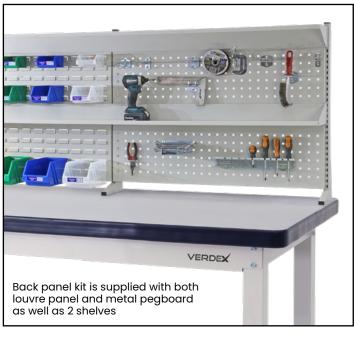

See more information on next page

See more information on next page

| Code                     | Details                                                | Dimensions (mm)      |
|--------------------------|--------------------------------------------------------|----------------------|
| M7240                    | Industrial Workbench 1800mm                            | 1800x750x900 (LxWxH) |
| M7242                    | Industrial Workbench 2100mm                            | 2100x750x900 (LxWxH) |
| м7306                    | Industrial Workbench 1800mm (with bottom shelf)        | 1800x750x900 (LxWxH) |
| М7307                    | Industrial Workbench 2100mm (with bottom shelf)        | 2100x750x900 (LxWxH) |
| helf options             |                                                        |                      |
| M7251                    | Adjustable Shelf to suit 1800mm bench                  | 1800x250 (LxD)       |
| M7252                    | Adjustable Shelf to suit 2100mm bench                  | 2100x250 (LxD)       |
| M7254                    | 2 Tier Shelf Unit to suit 1800mm bench                 | 1800x285 (LxD)       |
| M7255                    | 2 Tier Shelf Unit to suit 2100mm bench                 | 2100x285 (LxD)       |
| M7241                    | Back Panel Kit to suit 1800mm bench                    | 1735x205x825 (LxWxH) |
| M7243                    | Back Panel Kit to suit 2100mm bench                    | 2100x205x825 (LxWxH) |
| nderbench O <sub>l</sub> | otions                                                 |                      |
| M7244                    | Lockable Drawer Unit (2 drawer)                        | 565x650x280 (WxDxH)  |
| M7312                    | Lockable Drawer Unit (3 drawer)                        | 565x650x450 (WxDxH)  |
| M7245                    | Lockable Drawer Unit (6 drawer)*                       | 565x580x750 (WxDxH)  |
| M7315                    | Lockable Cabinet Unit (with shelf)                     | 565x650x450 (WxDxH)  |
| M7246                    | Workbench Castor Kit (includes 4 swivel castors with b | orakes)              |