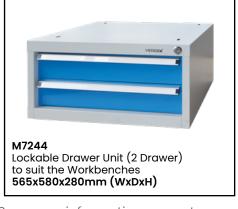

See more information on next page

See more information on next page

| Code                     | Details                                                | Dimensions (mm)      |
|--------------------------|--------------------------------------------------------|----------------------|
| M7240                    | Industrial Workbench 1800mm                            | 1800x750x900 (LxWxH) |
| M7242                    | Industrial Workbench 2100mm                            | 2100x750x900 (LxWxH) |
| м7306                    | Industrial Workbench 1800mm (with bottom shelf)        | 1800x750x900 (LxWxH) |
| М7307                    | Industrial Workbench 2100mm (with bottom shelf)        | 2100x750x900 (LxWxH) |
| helf options             |                                                        |                      |
| M7251                    | Adjustable Shelf to suit 1800mm bench                  | 1800x250 (LxD)       |
| M7252                    | Adjustable Shelf to suit 2100mm bench                  | 2100x250 (LxD)       |
| M7254                    | 2 Tier Shelf Unit to suit 1800mm bench                 | 1800x285 (LxD)       |
| M7255                    | 2 Tier Shelf Unit to suit 2100mm bench                 | 2100x285 (LxD)       |
| M7241                    | Back Panel Kit to suit 1800mm bench                    | 1735x205x825 (LxWxH) |
| M7243                    | Back Panel Kit to suit 2100mm bench                    | 2100x205x825 (LxWxH) |
| nderbench O <sub>l</sub> | otions                                                 |                      |
| M7244                    | Lockable Drawer Unit (2 drawer)                        | 565x650x280 (WxDxH)  |
| M7312                    | Lockable Drawer Unit (3 drawer)                        | 565x650x450 (WxDxH)  |
| M7245                    | Lockable Drawer Unit (6 drawer)*                       | 565x580x750 (WxDxH)  |
| M7315                    | Lockable Cabinet Unit (with shelf)                     | 565x650x450 (WxDxH)  |
| M7246                    | Workbench Castor Kit (includes 4 swivel castors with b | orakes)              |