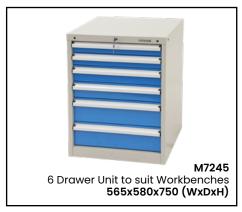

See more information on next page

See more information on next page

| Code                     | Details                                                | Dimensions (mm)      |
|--------------------------|--------------------------------------------------------|----------------------|
| M7240                    | Industrial Workbench 1800mm                            | 1800x750x900 (LxWxH) |
| M7242                    | Industrial Workbench 2100mm                            | 2100x750x900 (LxWxH) |
| м7306                    | Industrial Workbench 1800mm (with bottom shelf)        | 1800x750x900 (LxWxH) |
| М7307                    | Industrial Workbench 2100mm (with bottom shelf)        | 2100x750x900 (LxWxH) |
| helf options             |                                                        |                      |
| M7251                    | Adjustable Shelf to suit 1800mm bench                  | 1800x250 (LxD)       |
| M7252                    | Adjustable Shelf to suit 2100mm bench                  | 2100x250 (LxD)       |
| M7254                    | 2 Tier Shelf Unit to suit 1800mm bench                 | 1800x285 (LxD)       |
| M7255                    | 2 Tier Shelf Unit to suit 2100mm bench                 | 2100x285 (LxD)       |
| M7241                    | Back Panel Kit to suit 1800mm bench                    | 1735x205x825 (LxWxH) |
| M7243                    | Back Panel Kit to suit 2100mm bench                    | 2100x205x825 (LxWxH) |
| nderbench O <sub>l</sub> | otions                                                 |                      |
| M7244                    | Lockable Drawer Unit (2 drawer)                        | 565x650x280 (WxDxH)  |
| M7312                    | Lockable Drawer Unit (3 drawer)                        | 565x650x450 (WxDxH)  |
| M7245                    | Lockable Drawer Unit (6 drawer)*                       | 565x580x750 (WxDxH)  |
| M7315                    | Lockable Cabinet Unit (with shelf)                     | 565x650x450 (WxDxH)  |
| M7246                    | Workbench Castor Kit (includes 4 swivel castors with b | orakes)              |