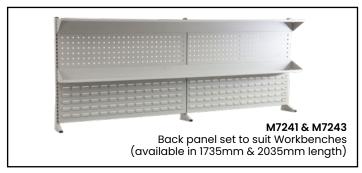

See more information on next page

See more information on next page

| Code                     | Details                                                | Dimensions (mm)      |
|--------------------------|--------------------------------------------------------|----------------------|
| M7240                    | Industrial Workbench 1800mm                            | 1800x750x900 (LxWxH) |
| M7242                    | Industrial Workbench 2100mm                            | 2100x750x900 (LxWxH) |
| м7306                    | Industrial Workbench 1800mm (with bottom shelf)        | 1800x750x900 (LxWxH) |
| М7307                    | Industrial Workbench 2100mm (with bottom shelf)        | 2100x750x900 (LxWxH) |
| helf options             |                                                        |                      |
| M7251                    | Adjustable Shelf to suit 1800mm bench                  | 1800x250 (LxD)       |
| M7252                    | Adjustable Shelf to suit 2100mm bench                  | 2100x250 (LxD)       |
| M7254                    | 2 Tier Shelf Unit to suit 1800mm bench                 | 1800x285 (LxD)       |
| M7255                    | 2 Tier Shelf Unit to suit 2100mm bench                 | 2100x285 (LxD)       |
| M7241                    | Back Panel Kit to suit 1800mm bench                    | 1735x205x825 (LxWxH) |
| M7243                    | Back Panel Kit to suit 2100mm bench                    | 2100x205x825 (LxWxH) |
| nderbench O <sub>l</sub> | otions                                                 |                      |
| M7244                    | Lockable Drawer Unit (2 drawer)                        | 565x650x280 (WxDxH)  |
| M7312                    | Lockable Drawer Unit (3 drawer)                        | 565x650x450 (WxDxH)  |
| M7245                    | Lockable Drawer Unit (6 drawer)*                       | 565x580x750 (WxDxH)  |
| M7315                    | Lockable Cabinet Unit (with shelf)                     | 565x650x450 (WxDxH)  |
| M7246                    | Workbench Castor Kit (includes 4 swivel castors with b | orakes)              |