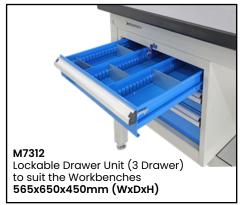

See more information on next page

See more information on next page

| Code                     | Details                                                | Dimensions (mm)      |
|--------------------------|--------------------------------------------------------|----------------------|
| M7240                    | Industrial Workbench 1800mm                            | 1800x750x900 (LxWxH) |
| M7242                    | Industrial Workbench 2100mm                            | 2100x750x900 (LxWxH) |
| м7306                    | Industrial Workbench 1800mm (with bottom shelf)        | 1800x750x900 (LxWxH) |
| М7307                    | Industrial Workbench 2100mm (with bottom shelf)        | 2100x750x900 (LxWxH) |
| helf options             |                                                        |                      |
| M7251                    | Adjustable Shelf to suit 1800mm bench                  | 1800x250 (LxD)       |
| M7252                    | Adjustable Shelf to suit 2100mm bench                  | 2100x250 (LxD)       |
| M7254                    | 2 Tier Shelf Unit to suit 1800mm bench                 | 1800x285 (LxD)       |
| M7255                    | 2 Tier Shelf Unit to suit 2100mm bench                 | 2100x285 (LxD)       |
| M7241                    | Back Panel Kit to suit 1800mm bench                    | 1735x205x825 (LxWxH) |
| M7243                    | Back Panel Kit to suit 2100mm bench                    | 2100x205x825 (LxWxH) |
| nderbench O <sub>l</sub> | otions                                                 |                      |
| M7244                    | Lockable Drawer Unit (2 drawer)                        | 565x650x280 (WxDxH)  |
| M7312                    | Lockable Drawer Unit (3 drawer)                        | 565x650x450 (WxDxH)  |
| M7245                    | Lockable Drawer Unit (6 drawer)*                       | 565x580x750 (WxDxH)  |
| M7315                    | Lockable Cabinet Unit (with shelf)                     | 565x650x450 (WxDxH)  |
| M7246                    | Workbench Castor Kit (includes 4 swivel castors with b | orakes)              |