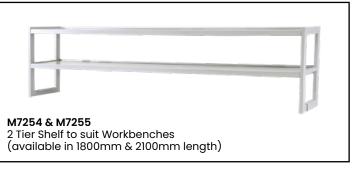

See more information on next page

See more information on next page

| Code                     | Details                                                | Dimensions (mm)      |
|--------------------------|--------------------------------------------------------|----------------------|
| M7240                    | Industrial Workbench 1800mm                            | 1800x750x900 (LxWxH) |
| M7242                    | Industrial Workbench 2100mm                            | 2100x750x900 (LxWxH) |
| м7306                    | Industrial Workbench 1800mm (with bottom shelf)        | 1800x750x900 (LxWxH) |
| М7307                    | Industrial Workbench 2100mm (with bottom shelf)        | 2100x750x900 (LxWxH) |
| helf options             |                                                        |                      |
| M7251                    | Adjustable Shelf to suit 1800mm bench                  | 1800x250 (LxD)       |
| M7252                    | Adjustable Shelf to suit 2100mm bench                  | 2100x250 (LxD)       |
| M7254                    | 2 Tier Shelf Unit to suit 1800mm bench                 | 1800x285 (LxD)       |
| M7255                    | 2 Tier Shelf Unit to suit 2100mm bench                 | 2100x285 (LxD)       |
| M7241                    | Back Panel Kit to suit 1800mm bench                    | 1735x205x825 (LxWxH) |
| M7243                    | Back Panel Kit to suit 2100mm bench                    | 2100x205x825 (LxWxH) |
| nderbench O <sub>l</sub> | otions                                                 |                      |
| M7244                    | Lockable Drawer Unit (2 drawer)                        | 565x650x280 (WxDxH)  |
| M7312                    | Lockable Drawer Unit (3 drawer)                        | 565x650x450 (WxDxH)  |
| M7245                    | Lockable Drawer Unit (6 drawer)*                       | 565x580x750 (WxDxH)  |
| M7315                    | Lockable Cabinet Unit (with shelf)                     | 565x650x450 (WxDxH)  |
| M7246                    | Workbench Castor Kit (includes 4 swivel castors with b | orakes)              |