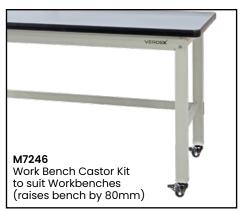

See more information on next page

See more information on next page

| Code                     | Details                                                | Dimensions (mm)      |
|--------------------------|--------------------------------------------------------|----------------------|
| M7240                    | Industrial Workbench 1800mm                            | 1800x750x900 (LxWxH) |
| M7242                    | Industrial Workbench 2100mm                            | 2100x750x900 (LxWxH) |
| м7306                    | Industrial Workbench 1800mm (with bottom shelf)        | 1800x750x900 (LxWxH) |
| М7307                    | Industrial Workbench 2100mm (with bottom shelf)        | 2100x750x900 (LxWxH) |
| helf options             |                                                        |                      |
| M7251                    | Adjustable Shelf to suit 1800mm bench                  | 1800x250 (LxD)       |
| M7252                    | Adjustable Shelf to suit 2100mm bench                  | 2100x250 (LxD)       |
| M7254                    | 2 Tier Shelf Unit to suit 1800mm bench                 | 1800x285 (LxD)       |
| M7255                    | 2 Tier Shelf Unit to suit 2100mm bench                 | 2100x285 (LxD)       |
| M7241                    | Back Panel Kit to suit 1800mm bench                    | 1735x205x825 (LxWxH) |
| M7243                    | Back Panel Kit to suit 2100mm bench                    | 2100x205x825 (LxWxH) |
| nderbench O <sub>l</sub> | otions                                                 |                      |
| M7244                    | Lockable Drawer Unit (2 drawer)                        | 565x650x280 (WxDxH)  |
| M7312                    | Lockable Drawer Unit (3 drawer)                        | 565x650x450 (WxDxH)  |
| M7245                    | Lockable Drawer Unit (6 drawer)*                       | 565x580x750 (WxDxH)  |
| M7315                    | Lockable Cabinet Unit (with shelf)                     | 565x650x450 (WxDxH)  |
| M7246                    | Workbench Castor Kit (includes 4 swivel castors with b | orakes)              |