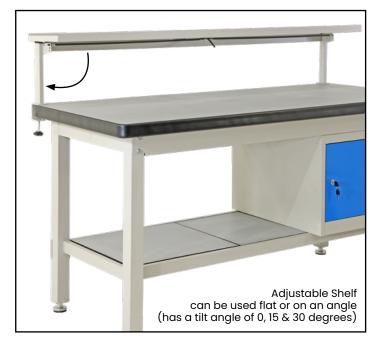

See more information on next page

See more information on next page

| Code                     | Details                                                | Dimensions (mm)      |
|--------------------------|--------------------------------------------------------|----------------------|
| M7240                    | Industrial Workbench 1800mm                            | 1800x750x900 (LxWxH) |
| M7242                    | Industrial Workbench 2100mm                            | 2100x750x900 (LxWxH) |
| м7306                    | Industrial Workbench 1800mm (with bottom shelf)        | 1800x750x900 (LxWxH) |
| М7307                    | Industrial Workbench 2100mm (with bottom shelf)        | 2100x750x900 (LxWxH) |
| helf options             |                                                        |                      |
| M7251                    | Adjustable Shelf to suit 1800mm bench                  | 1800x250 (LxD)       |
| M7252                    | Adjustable Shelf to suit 2100mm bench                  | 2100x250 (LxD)       |
| M7254                    | 2 Tier Shelf Unit to suit 1800mm bench                 | 1800x285 (LxD)       |
| M7255                    | 2 Tier Shelf Unit to suit 2100mm bench                 | 2100x285 (LxD)       |
| M7241                    | Back Panel Kit to suit 1800mm bench                    | 1735x205x825 (LxWxH) |
| M7243                    | Back Panel Kit to suit 2100mm bench                    | 2100x205x825 (LxWxH) |
| nderbench O <sub>l</sub> | otions                                                 |                      |
| M7244                    | Lockable Drawer Unit (2 drawer)                        | 565x650x280 (WxDxH)  |
| M7312                    | Lockable Drawer Unit (3 drawer)                        | 565x650x450 (WxDxH)  |
| M7245                    | Lockable Drawer Unit (6 drawer)*                       | 565x580x750 (WxDxH)  |
| M7315                    | Lockable Cabinet Unit (with shelf)                     | 565x650x450 (WxDxH)  |
| M7246                    | Workbench Castor Kit (includes 4 swivel castors with b | orakes)              |