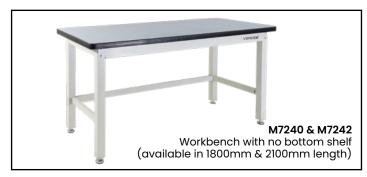

Heavy Duty Industrial Work Benches 1800/2100 Series

- Heavy duty steel industrial workbenches which are ideal for use as a work or tool benches
- 1000kg wood top bench capacity
- 40mm thick laminated wooden top (M7240, M7242)
- 53mm thick laminated wooden top (M7306, M7307)
- Comes standard with adjustable feet for levelling on uneven floors and an optional lockable castor kit is available if required
- Bottom shelf benches available in both 1800 and 2100mm sizes
- Drawer Unit Capacity: 100kg per drawer
- Finish: Powder coated light grey

See more information on next page

See more information on next page

| Code                     | Details                                                | Dimensions (mm)      |
|--------------------------|--------------------------------------------------------|----------------------|
| M7240                    | Industrial Workbench 1800mm                            | 1800x750x900 (LxWxH) |
| M7242                    | Industrial Workbench 2100mm                            | 2100x750x900 (LxWxH) |
| м7306                    | Industrial Workbench 1800mm (with bottom shelf)        | 1800x750x900 (LxWxH) |
| М7307                    | Industrial Workbench 2100mm (with bottom shelf)        | 2100x750x900 (LxWxH) |
| helf options             |                                                        |                      |
| M7251                    | Adjustable Shelf to suit 1800mm bench                  | 1800x250 (LxD)       |
| M7252                    | Adjustable Shelf to suit 2100mm bench                  | 2100x250 (LxD)       |
| M7254                    | 2 Tier Shelf Unit to suit 1800mm bench                 | 1800x285 (LxD)       |
| M7255                    | 2 Tier Shelf Unit to suit 2100mm bench                 | 2100x285 (LxD)       |
| M7241                    | Back Panel Kit to suit 1800mm bench                    | 1735x205x825 (LxWxH) |
| M7243                    | Back Panel Kit to suit 2100mm bench                    | 2100x205x825 (LxWxH) |
| nderbench O <sub>l</sub> | otions                                                 |                      |
| M7244                    | Lockable Drawer Unit (2 drawer)                        | 565x650x280 (WxDxH)  |
| M7312                    | Lockable Drawer Unit (3 drawer)                        | 565x650x450 (WxDxH)  |
| M7245                    | Lockable Drawer Unit (6 drawer)*                       | 565x580x750 (WxDxH)  |
| M7315                    | Lockable Cabinet Unit (with shelf)                     | 565x650x450 (WxDxH)  |
| M7246                    | Workbench Castor Kit (includes 4 swivel castors with b | orakes)              |