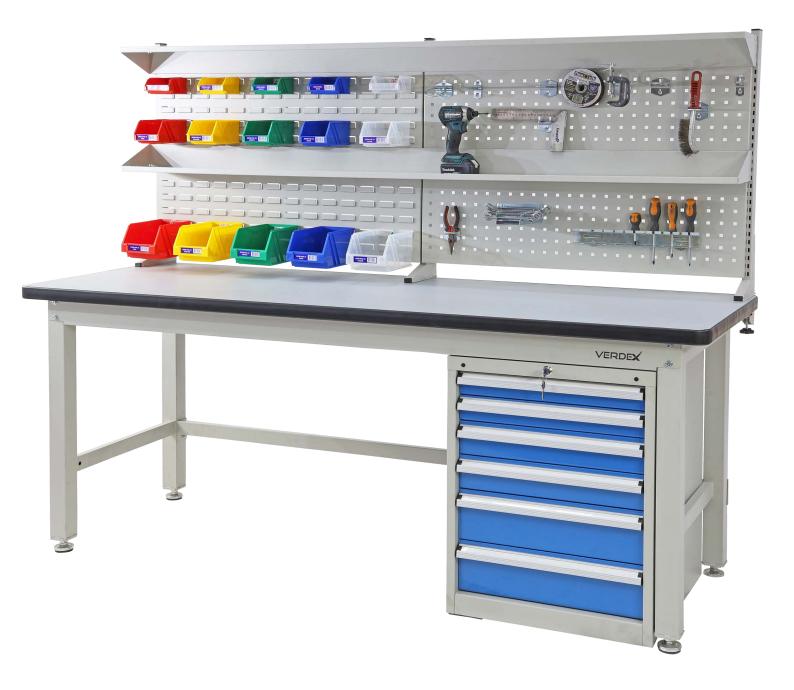

## Heavy Duty Industrial Work Bench Kit (2100mm Long)

- · Heavy duty steel industrial work bench which is ideal for use as a work or tool benches
- 1000kg wood top bench capacity
- Finish: Powder coated light grey
- Bench top material is particle board with a PVC top and a high pressure, fireproof laminate base.
- Bench top thickness: 40mm
- Supplied with the 6 drawer unit and back panel with shelf as pictured (Drawer Unit Capacity: 100kg per drawer)

| Code   | Details                                       | Dimensions (LxWxH) |
|--------|-----------------------------------------------|--------------------|
| M7242K | Heavy Duty Industrial Work Bench Kit (2100mm) | 2100x750x900mm     |