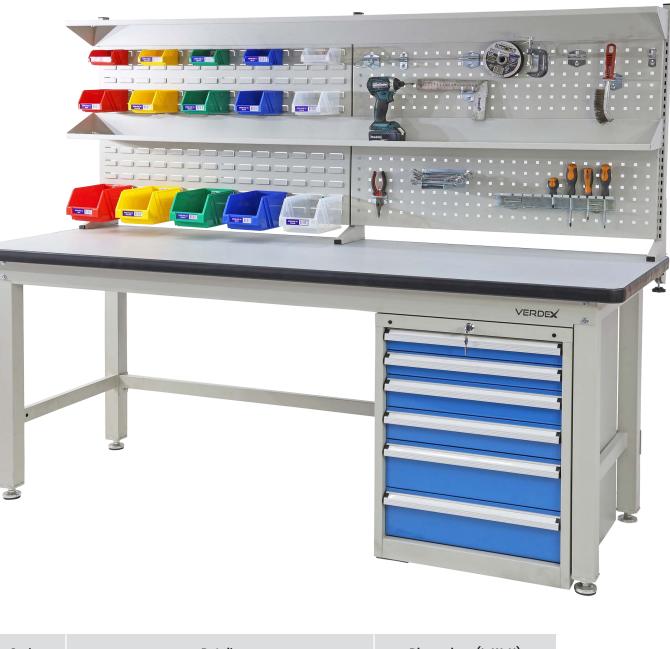

## Heavy Duty Industrial Work Bench Kit (1800mm Long)

- Work bench kits supplied with back panel set and drawer unit for convenience
- · Heavy duty steel industrial bench which is ideal for use as a work or tool benches
- 1000kg wood top bench capacity
- Finish: Powder coated light grey
- Bench top material is particle board with a PVC top and a laminate base.
- Bench top thickness: 40mm
- Supplied with the 6-drawer unit (M7245) and back panel with shelf (M7241) as pictured
- Drawer Unit Capacity: 100kg per drawer
- Plastic Tubs and Hooks are not included.

| Code   | Details                                       | Dimensions (LxWxH) |
|--------|-----------------------------------------------|--------------------|
| M7240K | Heavy Duty Industrial Work Bench Kit (1800mm) | 1800x750x900mm     |