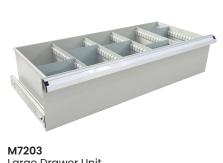

suit Cabinet

Small Drawer Unit 100mm deep

Large Drawer Unit 200mm deep

| Code  | Details                                   | Dimensions (mm)      | Unit Weight (kg) |
|-------|-------------------------------------------|----------------------|------------------|
| M7201 | Full Height Cabinet                       | 1800x900x450 (HxWxD) | 90               |
| M7202 | Small Drawer Unit (fits inside cabinet)   | 777x330x100 (LxWxH)  | 9.2              |
| M7203 | Large Drawer Unit (fits inside cabinet)   | 777x330x200 (LxWxH)  | 14.1             |
| M7204 | Extra Shelves to suit Full Height Cabinet | 840x380x30 (LxWxH)   | 5                |
| M7205 | Cabinet Base Stand (raises Cabinet 50mm)  | 900x450 (WxH)        | 4                |
| M7206 | Extra Divider to suit Small Drawer Unit   | 154x65 (WxH)         | -                |
| M7207 | Extra Divider to suit Large Drawer Unit   | 154x165 (WxH)        | -                |
| M7209 | Divider to suit Shelves                   | 385x60x330 (WxDxH)   | 2                |