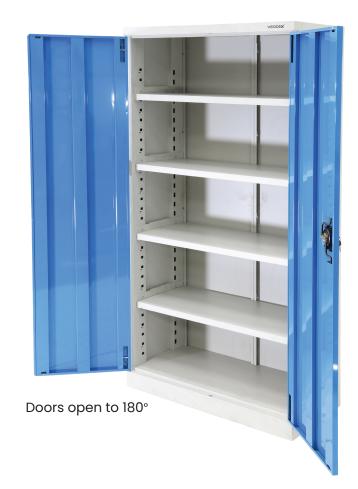

## Full Height Industrial Storage Cabinet

- These industrial storage cabinets are extremely heavy duty
- Made from reinforced sheet metal
- Great for storing tools & many other items in the workplace
- Finish: Powdercoated light grey with light blue coloured doors
- Cabinet comes standard with 4 adjustable shelves
- Extra shelves can be purchased if required
- Optional 100mm & 200mm high drawers available
- Drawers come with 5 compartments & 10 dividers (4 Removable partitions)
- Drawer Capacity: 75kg
- Shelf Capacity: 150kg
- Cabinet Total Load Capacity: 600kg