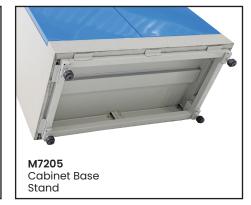

suit Cabinet

Small Drawer Unit 100mm deep

Large Drawer Unit 200mm deep

| Code  | Details                                   | Dimensions (mm)      | Unit Weight (kg) |
|-------|-------------------------------------------|----------------------|------------------|
| M7201 | Full Height Cabinet                       | 1800x900x450 (HxWxD) | 90               |
| M7202 | Small Drawer Unit (fits inside cabinet)   | 777x330x100 (LxWxH)  | 9.2              |
| M7203 | Large Drawer Unit (fits inside cabinet)   | 777x330x200 (LxWxH)  | 14.1             |
| M7204 | Extra Shelves to suit Full Height Cabinet | 840x380x30 (LxWxH)   | 5                |
| M7205 | Cabinet Base Stand (raises Cabinet 50mm)  | 900x450 (WxH)        | 4                |
| M7206 | Extra Divider to suit Small Drawer Unit   | 154x65 (WxH)         | -                |
| M7207 | Extra Divider to suit Large Drawer Unit   | 154x165 (WxH)        | -                |
| M7209 | Divider to suit Shelves                   | 385x60x330 (WxDxH)   | 2                |