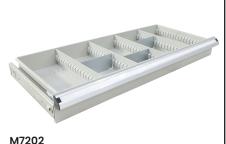

suit Cabinet

Small Drawer Unit 100mm deep

Large Drawer Unit 200mm deep

| Code  | Details                                   | Dimensions (mm)      | Unit Weight (kg) |
|-------|-------------------------------------------|----------------------|------------------|
| M7201 | Full Height Cabinet                       | 1800x900x450 (HxWxD) | 90               |
| M7202 | Small Drawer Unit (fits inside cabinet)   | 777x330x100 (LxWxH)  | 9.2              |
| M7203 | Large Drawer Unit (fits inside cabinet)   | 777x330x200 (LxWxH)  | 14.1             |
| M7204 | Extra Shelves to suit Full Height Cabinet | 840x380x30 (LxWxH)   | 5                |
| M7205 | Cabinet Base Stand (raises Cabinet 50mm)  | 900x450 (WxH)        | 4                |
| M7206 | Extra Divider to suit Small Drawer Unit   | 154x65 (WxH)         | -                |
| M7207 | Extra Divider to suit Large Drawer Unit   | 154x165 (WxH)        | -                |
| M7209 | Divider to suit Shelves                   | 385x60x330 (WxDxH)   | 2                |