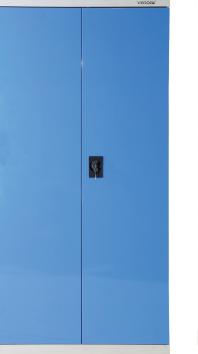

## Full Height Industrial Storage Cabinet

- These industrial storage cabinets are extremely heavy duty
- Made from reinforced sheet metal
- Great for storing tools & many other items in the workplace
- Finish: Powdercoated light grey with light blue coloured doors
- Cabinet comes standard with 4 adjustable shelves
- Extra shelves can be purchased if required
- Optional 100mm & 200mm high drawers available
- Drawers come with 5 compartments & 10 dividers (4 Removable partitions)
- Drawer Capacity: 75kg
- Shelf Capacity: 150kg
- Cabinet Total Load Capacity: 600kg