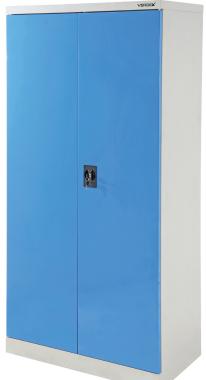

## Full Height Industrial Storage Cabinet

- These industrial storage cabinets are extremely heavy duty
- Made from reinforced sheet metal
- Great for storing tools & many other items in the workplace
- Finish: Powdercoated light grey with light blue coloured doors
- Cabinet comes standard with 4 adjustable shelves
- Extra shelves can be purchased if required
- Optional 100mm & 200mm high drawers available
- Drawers come with 5 compartments & 10 dividers (4 Removable partitions)
- Drawer Capacity: 75kg
- Shelf Capacity: 150kg
- Cabinet Total Load Capacity: 600kg