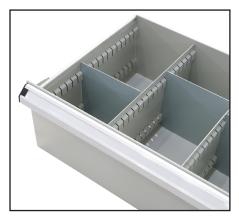

3 point key lock system

Drawers come with 5 compartments & 10 dividers (4 Removable partitions)

See more information on next page

sales@mhaproducts.com.au

M7206 Extra Divider to suit Small Drawer Unit

Extra Divider to suit Large Drawer Unit

suit Cabinet

Small Drawer Unit 100mm deep

Large Drawer Unit 200mm deep

| Code  | Details                                   | Dimensions (mm)      | Unit Weight (kg) |
|-------|-------------------------------------------|----------------------|------------------|
| M7201 | Full Height Cabinet                       | 1800x900x450 (HxWxD) | 90               |
| M7202 | Small Drawer Unit (fits inside cabinet)   | 777x330x100 (LxWxH)  | 9.2              |
| M7203 | Large Drawer Unit (fits inside cabinet)   | 777x330x200 (LxWxH)  | 14.1             |
| M7204 | Extra Shelves to suit Full Height Cabinet | 840x380x30 (LxWxH)   | 5                |
| M7205 | Cabinet Base Stand (raises Cabinet 50mm)  | 900x450 (WxH)        | 4                |
| M7206 | Extra Divider to suit Small Drawer Unit   | 154x65 (WxH)         | -                |
| M7207 | Extra Divider to suit Large Drawer Unit   | 154x165 (WxH)        | -                |
| M7209 | Divider to suit Shelves                   | 385x60x330 (WxDxH)   | 2                |