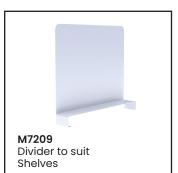

suit Cabinet

Small Drawer Unit 100mm deep

Large Drawer Unit 200mm deep

| Code  | Details                                   | Dimensions (mm)      | Unit Weight (kg) |
|-------|-------------------------------------------|----------------------|------------------|
| M7201 | Full Height Cabinet                       | 1800x900x450 (HxWxD) | 90               |
| M7202 | Small Drawer Unit (fits inside cabinet)   | 777x330x100 (LxWxH)  | 9.2              |
| M7203 | Large Drawer Unit (fits inside cabinet)   | 777x330x200 (LxWxH)  | 14.1             |
| M7204 | Extra Shelves to suit Full Height Cabinet | 840x380x30 (LxWxH)   | 5                |
| M7205 | Cabinet Base Stand (raises Cabinet 50mm)  | 900x450 (WxH)        | 4                |
| M7206 | Extra Divider to suit Small Drawer Unit   | 154x65 (WxH)         | -                |
| M7207 | Extra Divider to suit Large Drawer Unit   | 154x165 (WxH)        | -                |
| M7209 | Divider to suit Shelves                   | 385x60x330 (WxDxH)   | 2                |