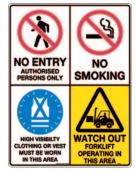

NO SMOKING 300x450mm 300x450mm Code: M469LSM

NO ENTR AUTHORISED PERSONS ONLY 300x450mm

225x300mm Code: M501MM

600x400mm Code: M147LM

600x400mm Code: M183LM

400x600mm Code: M395LM

Code: M402LSM

400x600mm Code: M309LM

PEDESTRIANS KEEP TO MARKED WALKWAYS 400x600mm

Code: M355LM

400x600mm

400x600mm Code: M129LM Code: M101LM

ILTY CLOTHING IN THIS AREA

400x600mm Code: M126LM

800x600mm Code: M100ELM-S1

600x400mm Code: M419LM