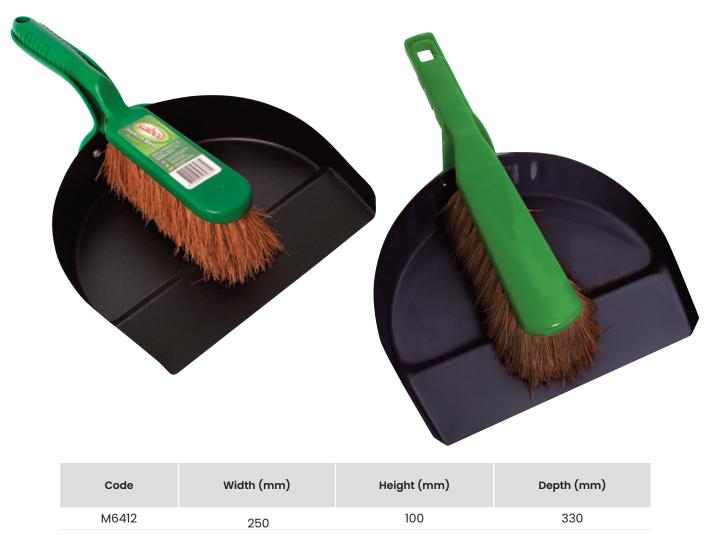

## **Heavy Duty Metal Dustpan Set**

- Heavy duty metal panRobust construction and quality.
- Dense natural coco fibre bristles for a superior sweep.
- Fire resistant.
- Dirt retention ridge stops debris falling out of pan.
- Premium quality, designed and made in Europe.