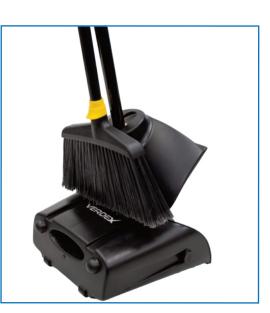

## **Large Dust Pan and Broom Set**

- The large dustpan & broom set is the perfect solution for maintaining cleanliness within your workplace.
- This compact & versatile set can be easily accessible as freestanding or even folded & hung up for easy storage
- Broom and Dustpan handles are made from durable powder coated steel
- Broom head is constructed from durable polypropylene plastic
- Broom Handle: 20mm
- Dustpan Handle: 25mm
- 140mm long

Code

M6405

- Synthetic Bristle
- Overall Size of Dustpan & Broom: 340x280x1350mm
- Dustpan Folded Size: 320x130x1020mm
- Dustpan Size in use: 320x280x890mm
- Opening Size: 300x100mm

Broom Size (mm)

340x50x1215