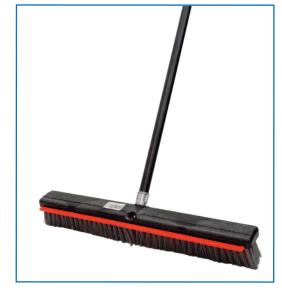

## **Industrial Broom with Squeegee**

This Industrial Broom with Squeegee is a 2-in-1 workshop broom that combines a rubber squeegee and firm bristles, to quickly remove stains, tough filth, dirty water, and dust, enhancing your cleaning efficiency around your workplace. This set is extremely versatile, not only allowing you to sweep your workshop for debris and dust but to also scrub it for liquid spills etc.

- · 600mm Industrial Broom with Squeegee
- Durable 25mm Powder coated Steel Handle

| Code  | Overall<br>Dimensions (mm) | Unit Weight<br>(kg) |
|-------|----------------------------|---------------------|
| M6401 | 590x100x1420               | 1.3                 |