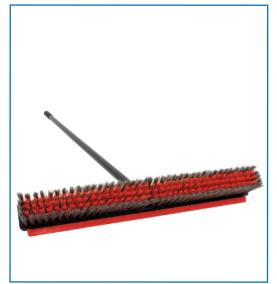

## **Industrial Broom with Squeegee**

This Industrial Broom with Squeegee is a 2-in-1 workshop broom that combines a rubber squeegee and firm bristles, to quickly remove stains, tough filth, dirty water, and dust, enhancing your cleaning efficiency around your workplace. This set is extremely versatile, not only allowing you to sweep your workshop for debris and dust but to also scrub it for liquid spills etc.

- · 600mm Industrial Broom with Squeegee
- Durable 25mm Powder coated Steel Handle

| Code  | Overall<br>Dimensions (mm) | Unit Weight<br>(kg) |
|-------|----------------------------|---------------------|
| M6401 | 590x100x1420               | 1.3                 |