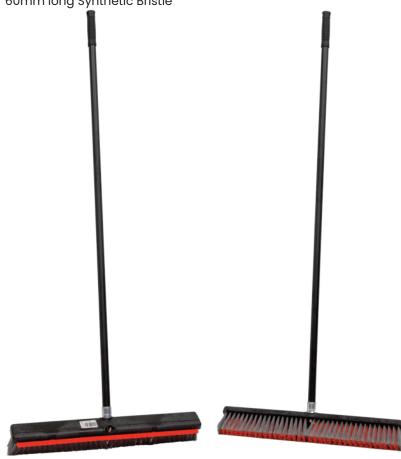

## **Industrial Broom with Squeegee**

This Industrial Broom with Squeegee is a 2-in-1 workshop broom that combines a rubber squeegee and firm bristles, to quickly remove stains, tough filth, dirty water, and dust, enhancing your cleaning efficiency around your workplace. This set is extremely versatile, not only allowing you to sweep your workshop for debris and dust but to also scrub it for liquid spills etc.

- · 600mm Industrial Broom with Squeegee
- Durable 25mm Powder coated Steel Handle

| Code  | Overall<br>Dimensions (mm) | Unit Weight<br>(kg) |
|-------|----------------------------|---------------------|
| M6401 | 590x100x1420               | 1.3                 |