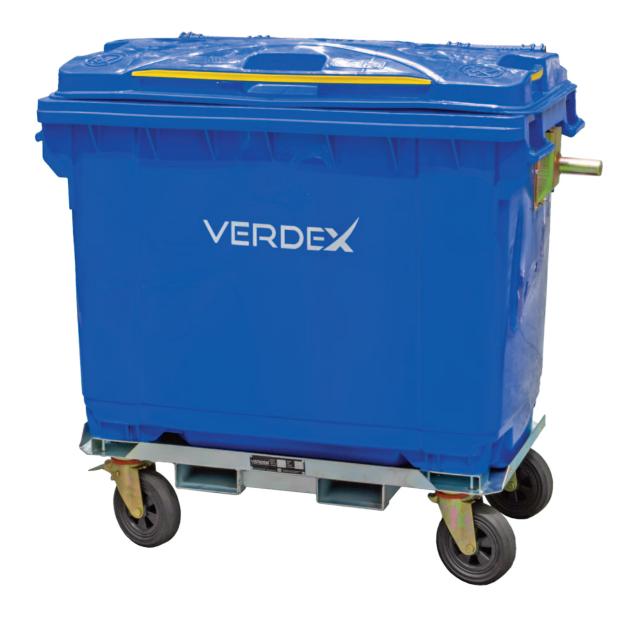

## 660L Wheelie Bin with Rotator Base

An essential waste collection tool, the M6365 660L Wheelie Bin is designed for simple and convenient waste storage. The 660L wheelie bin is fitted with fork pockets allowing rotation of the bin by a forklift fitted with a 180 or 360 degree rotator attachment.

- · 660 litre wheelie bin suits high volume waste and recycling
- · Fitted with rotator base allowing rotation by a forklift
- 4 swivel wheels, 2 fitted with brakes for manoeuvrability around the workplace
- · 2 large handles on each side
- Strong and sturdy design
- · Smooth inner walls for ease in emptying & cleaning
- · Resistant to acid, alkali, corrosion and durable to withstand impact
- Capacity: 660L
- · Fork Pocket Centres: 365mm

| Code  | Dimensions    | Fork Pocket Size | Unit Weight |
|-------|---------------|------------------|-------------|
|       | LxWxH (mm)    | (mm)             | (kg)        |
| M6365 | 1370x780x1240 | 160x160          | 72          |