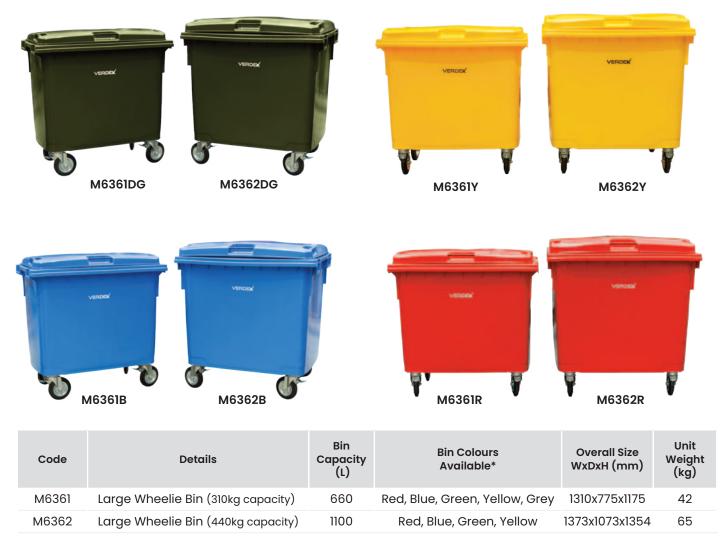

## **Large Plastic Wheelie Bins**

- Large plastic wheelie bins available in 2 standard sizes
- Manufactured from high density polyethylene
- Resistant to decay, heat, frost, chemicals and UV rays
- Wheel Diameter: 200mm

\*See all codes online

Visit www.mhaproducts.com.au for more images and details