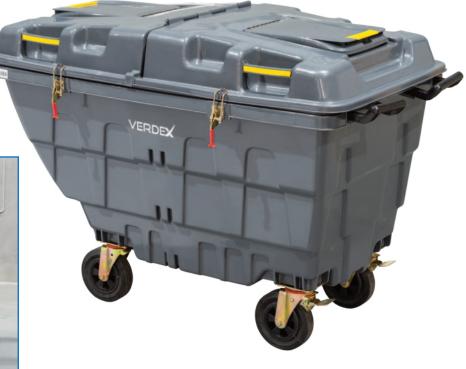

## Mobile Waste Bin - 500L

The 500L grey HDPE waste bin with 200mm wheels is perfect for businesses in construction, retail, and waste management. Its large size ensures efficient handling of high-volume waste. Built with tough HDPE plastic, it's designed to last in challenging environments and maintain its durability even with frequent use.

- Material: HDPE plastic
- · Colour: Grey
- Volume: 500L
- 4 x locking attachments
- · Wheel Diameter: 200mm
- 4 x swivel castors 2 x with brakes

| Code  | Overall Size  | Half Lid Size | Divider Size | Unit Weight |
|-------|---------------|---------------|--------------|-------------|
|       | LxWxH (mm)    | LxWxH (mm)    | WxDxH (mm)   | (kg)        |
| M6348 | 1506x850x1063 | 845x745x202   | 787x668x22   | 37.2        |