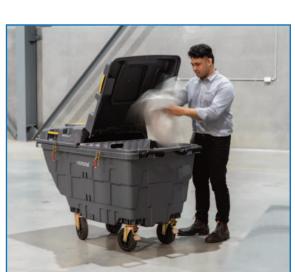

## Mobile Waste Bin - 500L

The 500L grey HDPE waste bin with 200mm wheels is perfect for businesses in construction, retail, and waste management. Its large size ensures efficient handling of high-volume waste. Built with tough HDPE plastic, it's designed to last in challenging environments and maintain its durability even with frequent use.

- Material: HDPE plastic
- · Colour: Grey
- Volume: 500L
- 4 x locking attachments
- · Wheel Diameter: 200mm
- 4 x swivel castors 2 x with brakes

| Code  | Overall Size  | Half Lid Size | Divider Size | Unit Weight |
|-------|---------------|---------------|--------------|-------------|
|       | LxWxH (mm)    | LxWxH (mm)    | WxDxH (mm)   | (kg)        |
| M6348 | 1506x850x1063 | 845x745x202   | 787x668x22   | 37.2        |