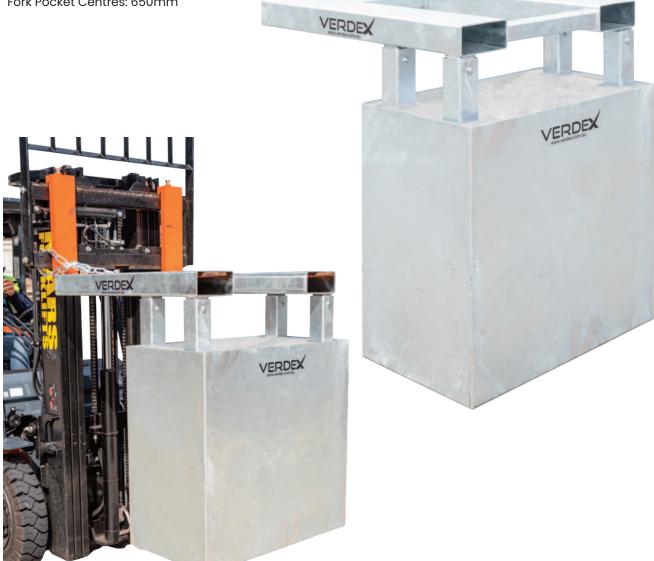

## Forklift Bin Compactor - 1T

- Used to compact bulky waste products using a forklift
- Suitable for use with a 660L wheelie bin or any larger bins
- Eliminates the unsafe practice of treading down loose waste
- Slip-on attachment and safety chain for quick connection to a forklift
- Increased bin capacity helps lower waste removal costs
- Finish: Hot Dipped Galvanised
- Load Centre: 830mm
- Fork Pocket Size: 185x65mm
- Fork Pocket Centres: 650mm