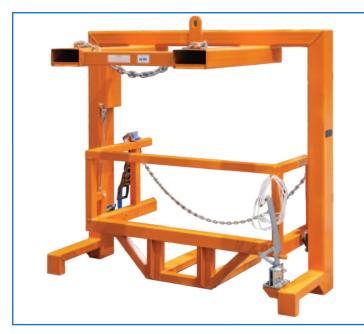

## **Pull Cord Bin Tipper**

## (suits 660L & 1100L bins)

The attachment has been designed in accordance with the relevant Australian Standards and is suitable for operation using either a forklift or overhead crane. This multi-purpose attachment can allow bin emptying by the forklift driver or crane operator from a safe distance by pulling the draw chord to release. Custom brackets with ratchet tensioners are provided for simple yet secure fastening of the bin to the attachment. Available for tipping 660 & 1100 litre tipping bins.

- 180 degree tipping operation
- Finish: Enamel painted

| Code  | Load Centre | Fork Pocket | Fork Pocket  | Safe Working | Unit        |
|-------|-------------|-------------|--------------|--------------|-------------|
|       | (mm)        | Size (mm)   | Centres (mm) | Load (kg)    | Weight (kg) |
| M6101 | 850         | 180x65      | 800          | 500          | 185         |