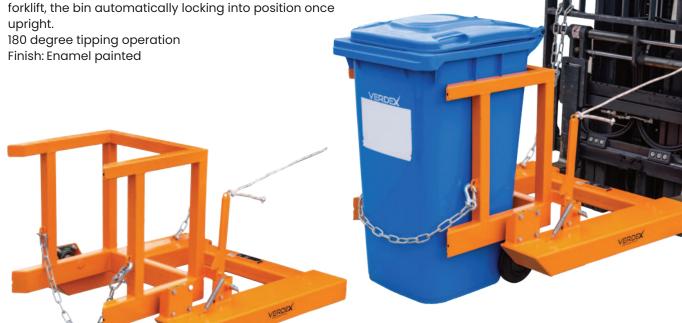

## **Pull Cord Forklift Wheelie Bin Tippers**

- These tippers are available for tipping 240 litre wheelie bins
- Simple and safe tipping operation operated via a pull cord from the drivers seat

The wheelie bin is firmly secured into position by the frame assembly preventing any bin movement, with the additional securing chain around the front of the bin. Returning the bin to the upright position can be done manually or with the forklift, the bin automatically locking into position once upright.

| Code  | Bin<br>Capacity<br>(L) | Safe Working<br>Load (kg) | Load<br>Centre<br>(mm) | Fork Pocket<br>Size (mm) | Pocket<br>Centres<br>(mm) | Unit<br>Weight<br>(kg) |
|-------|------------------------|---------------------------|------------------------|--------------------------|---------------------------|------------------------|
| M6100 | 240                    | 500                       | 1000                   | 180x65                   | 800                       | 80                     |