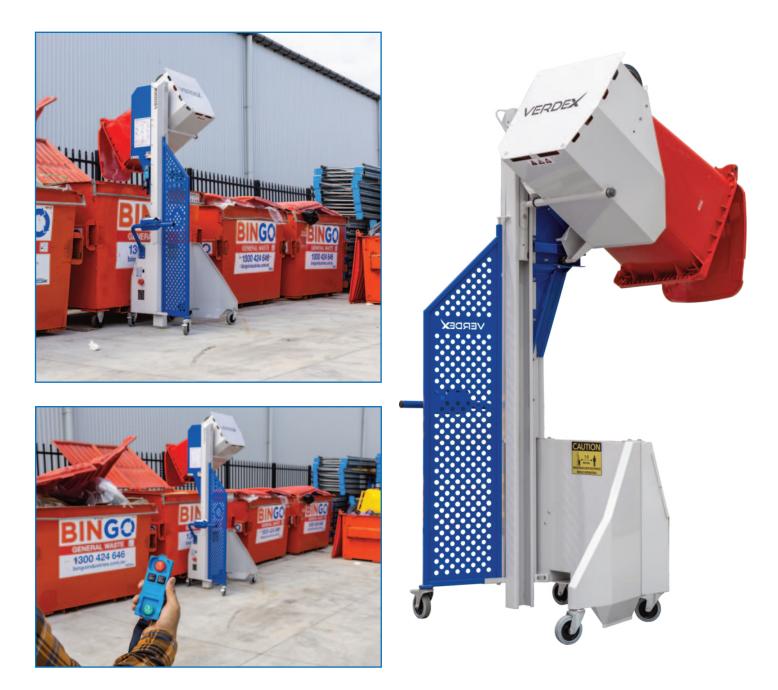

## **Battery Electric Wheelie Bin Tipper**

- Everything a bin tipper should be safe, economical & easy to use.
- Rugged powder coated frameIndoor or outdoor use
- Lockout key and two-hand controls for safety
- Approximately 20 seconds to empty a bin
- Capable of tipping 2.5 tonnes of waste per charge
- If left plugged in on permanent charge, it can empty up to 10 tonnes per day
- Suits popular bin sizes 80L, 120L, 140L and 240L, with no adjustment
- Castors: 125mm, 2 with brakes
- Mast Height: 2485mm
- Overall Height When Tipping: 2660mm