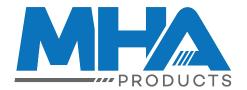

## 1500L Drop Bottom Bin (Mesh Sides)

- These drop bottom bins are a heavy duty bin made for all types of waste
- Ideally suited to the recycling industry, the cage can be lifted by either a forklift or crane
- This bin is able to be transported either by fork lifts or cranes
- Emptying is carried out by pulling the draw rope handle which allows the floor to drop open from one side allowing complete emptying
- Mesh sides with sheet metal base

See more information on next page

| Code  | Volume<br>(L) | Safe<br>Working<br>Load (kg) | Bin Dimensions<br>LxWxH (mm) | Fork Pocket<br>Size (mm) | Fork<br>Pocket<br>(mm) | Unit<br>Weight<br>(kg) |
|-------|---------------|------------------------------|------------------------------|--------------------------|------------------------|------------------------|
| M6041 | 1500          | 1000                         | 1540x950x1350                | 165x50                   | 784                    | 158                    |