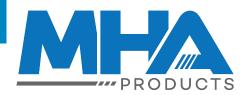

## 1500L Drop Bottom Bin (Mesh Sides)

- These drop bottom bins are a heavy duty bin made for all types of waste
- Ideally suited to the recycling industry, the cage can be lifted by either a forklift or crane
- This bin is able to be transported either by fork lifts or cranes
- Emptying is carried out by pulling the draw rope handle which allows the floor to drop open from one side allowing complete emptying
- Mesh sides with sheet metal base

See more information on next page

| Code  | Volume<br>(L) | Safe<br>Working<br>Load (kg) | Bin Dimensions<br>LxWxH (mm) | Fork Pocket<br>Size (mm) | Fork<br>Pocket<br>(mm) | Unit<br>Weight<br>(kg) |
|-------|---------------|------------------------------|------------------------------|--------------------------|------------------------|------------------------|
| M6041 | 1500          | 1000                         | 1540x950x1350                | 165x50                   | 784                    | 158                    |