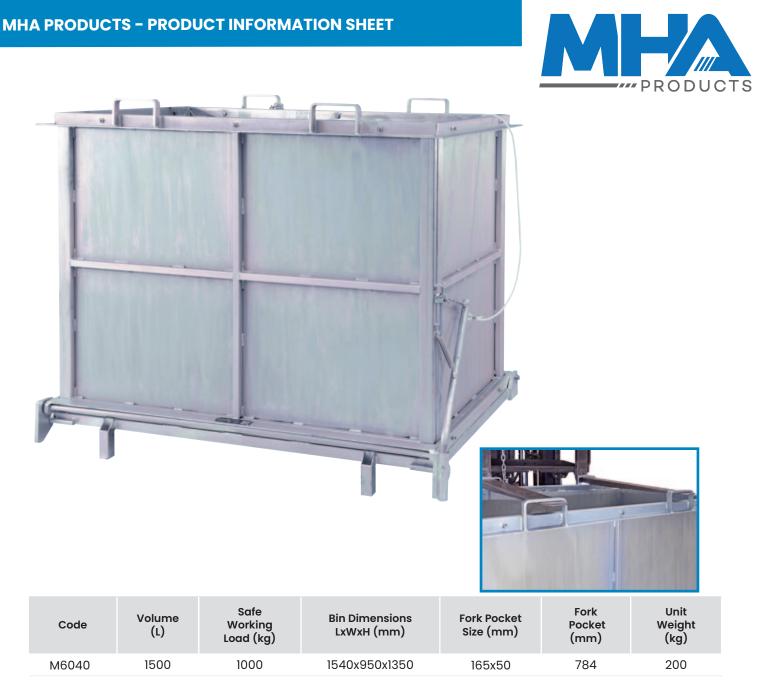

## 1500L Drop Bottom Bin (Solid Sides)

- These drop bottom bins are a heavy duty bin made for all types of waste
- This bin is able to be transported either by forklifts or cranes
- Emptying is carried out by pulling the draw rope handle which allows
- the floor to drop open from one side allowing complete emptying
- Sheet metal sides with sheet metal base
- Durable Zinc finish