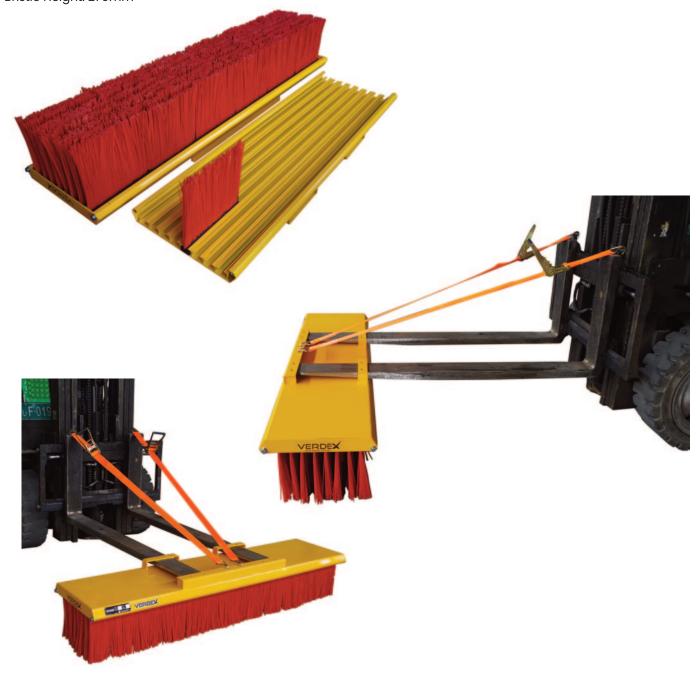

## Forklift Sweeper Attachments

- The fork mounted attachment is a quick and easy solution for sweeping products such as sand, top soil, grain etc.
  Equiped with rachet straps to fasten securely on the forklift mast
- HCG: 205mm
- Fork Pocket Size: 218x44mm
- Fork Pocket Centre: 520mm
- Number of Bristle Rows: 8
- Bristle Height: 275mm

| Code  | Details               | Overall Size<br>(mm) | Unit Weight<br>(kg) |
|-------|-----------------------|----------------------|---------------------|
| M6035 | 1500 Forklift Sweeper | 1500x465x326         | 75                  |
| M6036 | 1800 Forklift Sweeper | 1800x465x326         | 85                  |