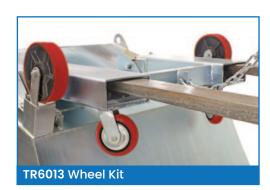

| Code  | Details                             | Bin<br>Capacity (L) | Safe Working<br>Load (kg) | Overall Size<br>LxWxH (mm) | Fork Pocket<br>Size (mm) | Fork Pocket<br>Centres (mm) | Unit<br>Weight (kg) |
|-------|-------------------------------------|---------------------|---------------------------|----------------------------|--------------------------|-----------------------------|---------------------|
| M6023 | 1100L Tipping Bin                   | 1100                | 1000                      | 1625x1140x1005             | 170x70                   | 635                         | 210                 |
| M6013 | Wheel Kit to suit 1100L Tipping Bin |                     |                           |                            |                          |                             |                     |