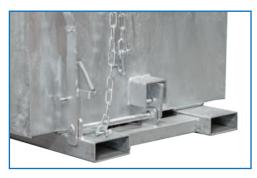

## 1000L Tipping Bin (with release mechanism)

- These heavy duty tipping bins are ideal for heavy waste including metal, timber and building site rubble
- The tipping release mechanism is activated by the forklift operator pulling the pull cord from the drivers seat the custom built shock absorber prevents impact forces being transmitted to the forklift when emptying
- Finish: Galvanised
- · Capacity: 1100L
- Overall Size (LxWxH): 1625x1140x1005mm