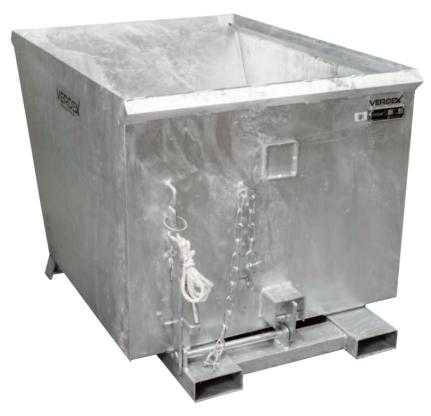

## 1000L Tipping Bin (with release mechanism)

- These heavy duty tipping bins are ideal for heavy waste including metal, timber and building site rubble
- The tipping release mechanism is activated by the forklift operator pulling the pull cord from the drivers seat the custom built shock absorber prevents impact forces being transmitted to the forklift when emptying
- Finish: Galvanised
- · Capacity: 1100L
- Overall Size (LxWxH): 1625x1140x1005mm

| Code  | Details                             | Bin<br>Capacity (L) | Safe Working<br>Load (kg) | Overall Size<br>LxWxH (mm) | Fork Pocket<br>Size (mm) | Fork Pocket<br>Centres (mm) | Unit<br>Weight (kg) |
|-------|-------------------------------------|---------------------|---------------------------|----------------------------|--------------------------|-----------------------------|---------------------|
| M6023 | 1100L Tipping Bin                   | 1100                | 1000                      | 1625x1140x1005             | 170x70                   | 635                         | 210                 |
| M6013 | Wheel Kit to suit 1100L Tipping Bin |                     |                           |                            |                          |                             |                     |