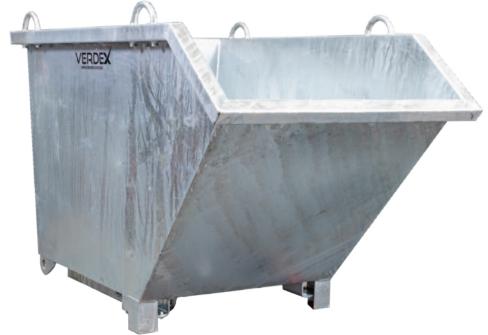

## Self Dumping 1500kg Capacity Tipping Bins

- These large self dumping tipping bins are suitable for any waste and rubbish application
- Heavy duty construction with self dumping ability, the forklift empties the bin without the forklift operator having to leave the drivers seat
- Supplied with 4 crane lugs (top) and 2 upending lugs (underneath)
- Available in 3 standard sizes
- · Optional wheel kit available
- Finish: Zinc plated