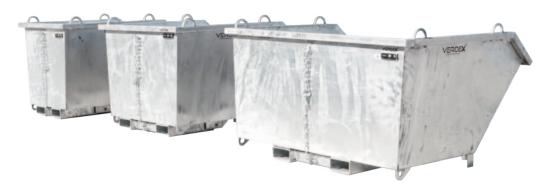

## Self Dumping 1500kg Capacity Tipping Bins

- These large self dumping tipping bins are suitable for any waste and rubbish application
- Heavy duty construction with self dumping ability, the forklift empties the bin without the forklift operator having to leave the drivers seat
- Supplied with 4 crane lugs (top) and 2 upending lugs (underneath)
- Available in 3 standard sizes
- · Optional wheel kit available
- Finish: Zinc plated

See more information on next page

| Code  | Details                                            | SWL<br>(kg) | Bin<br>Capacity<br>(L) | Fork<br>Pocket<br>Size (mm) | Fork Pocket<br>Centres<br>(mm) | Overall Size<br>WxLxH (mm) | Unit<br>Weight<br>(kg) |
|-------|----------------------------------------------------|-------------|------------------------|-----------------------------|--------------------------------|----------------------------|------------------------|
| M6010 | Tipping Bin                                        | 1500        | 950                    | 185x75                      | 380                            | 1570x1010x1080             | 180                    |
| M6011 | Tipping Bin                                        | 1500        | 1250                   | 185x75                      | 680                            | 1570x1305x1080             | 188                    |
| M6012 | Tipping Bin                                        | 1500        | 1850                   | 185x75                      | 680                            | 1570x1905x1080             | 245                    |
| M6013 | Wheel Kit to suit Tipping Bins (includes 4 wheels) |             |                        |                             |                                |                            |                        |