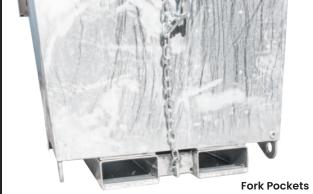

See more information on next page

| Code  | Details                                            | SWL<br>(kg) | Bin<br>Capacity<br>(L) | Fork<br>Pocket<br>Size (mm) | Fork Pocket<br>Centres<br>(mm) | Overall Size<br>WxLxH (mm) | Unit<br>Weight<br>(kg) |
|-------|----------------------------------------------------|-------------|------------------------|-----------------------------|--------------------------------|----------------------------|------------------------|
| M6010 | Tipping Bin                                        | 1500        | 950                    | 185x75                      | 380                            | 1570x1010x1080             | 180                    |
| M6011 | Tipping Bin                                        | 1500        | 1250                   | 185x75                      | 680                            | 1570x1305x1080             | 188                    |
| M6012 | Tipping Bin                                        | 1500        | 1850                   | 185x75                      | 680                            | 1570x1905x1080             | 245                    |
| M6013 | Wheel Kit to suit Tipping Bins (includes 4 wheels) |             |                        |                             |                                |                            |                        |