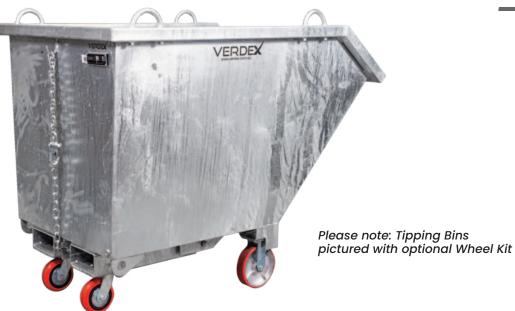

## Self Dumping 1500kg Capacity Tipping Bins

- These large self dumping tipping bins are suitable for any waste and rubbish application
- Heavy duty construction with self dumping ability, the forklift empties the bin without the forklift operator having to leave the drivers seat
- Supplied with 4 crane lugs (top) and 2 upending lugs (underneath)
- Available in 3 standard sizes
- · Optional wheel kit available
- Finish: Zinc plated