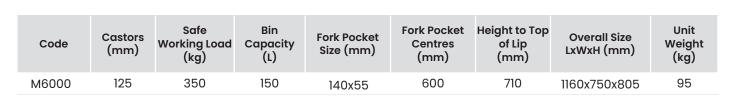

## Forklift Waste Tipping Bin - 150L

- This light weight fork waste bin is great for use in warehouses and on sites for general waste and rubbish
- Fitted standard with 2 front wheels and 1 rear wheel for easy wheeling throughout workplace
- Simply pull the cord or handle which releases mechanism for tipping into larger bins or skips
- · Finish: Painted