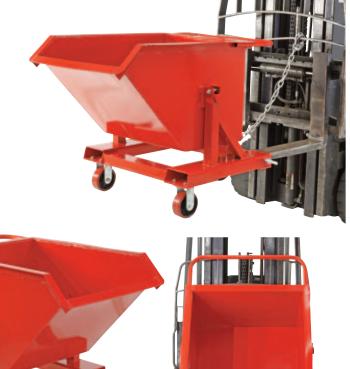

## Forklift Waste Tipping Bin - 150L

- This light weight fork waste bin is great for use in warehouses and on sites for general waste and rubbish
- Fitted standard with 2 front wheels and 1 rear wheel for easy wheeling throughout workplace
- Simply pull the cord or handle which releases mechanism for tipping into larger bins or skips
- · Finish: Painted