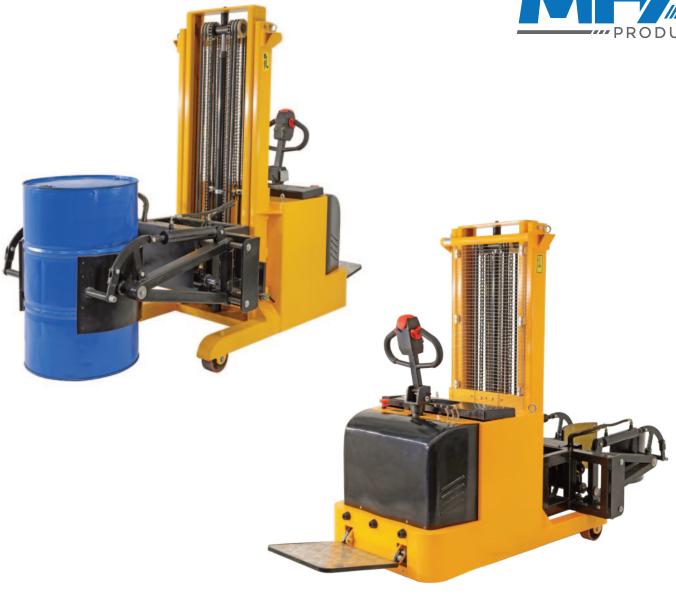

## Fully Electric Drum Stacker & Rotator

- Stand on or walk behind battery electric operation
- Suitable for 210 litre steel drums
- Will work with some plastic drums depending on size and shape
- Lifts, transports and rotates
- Max Slope Ability: 3% loaded 5% unloaded
- Wheel Size: 125x50mm
- Power: 24V, 210Ah
- Electromagnetic brake

See more information on next page

| Code  | Load<br>Capacity<br>(kg) | Max Lift<br>Height<br>(mm) | Drum<br>Rotating<br>Range (deg.) | Turning<br>Radius (mm) | Overall Size<br>LxWxH (mm) | Unit<br>Weight<br>(kg) |
|-------|--------------------------|----------------------------|----------------------------------|------------------------|----------------------------|------------------------|
| M5180 | 420                      | 2400                       | 135                              | 2150                   | 2270x1170x1860             | 1100                   |