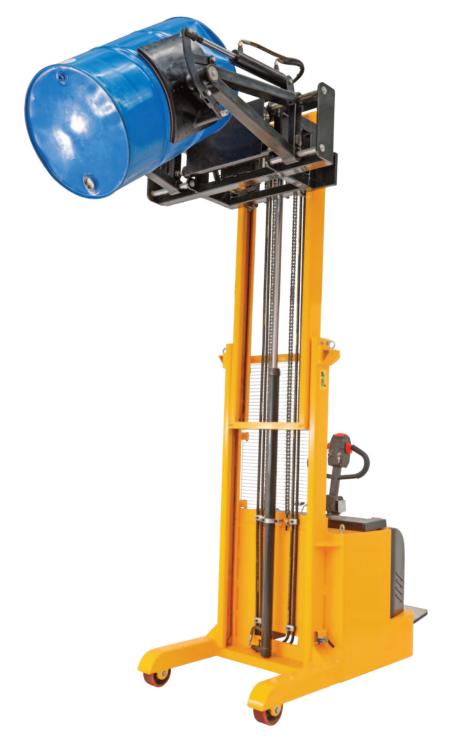

## Fully Electric Drum Stacker & Rotator

- Stand on or walk behind battery electric operation
- Suitable for 210 litre steel drums
- Will work with some plastic drums depending on size and shape
- Lifts, transports and rotates
- Max Slope Ability: 3% loaded 5% unloaded
- Wheel Size: 125x50mm
- Power: 24V, 210Ah
- Electromagnetic brake

See more information on next page

| Code  | Load<br>Capacity<br>(kg) | Max Lift<br>Height<br>(mm) | Drum<br>Rotating<br>Range (deg.) | Turning<br>Radius (mm) | Overall Size<br>LxWxH (mm) | Unit<br>Weight<br>(kg) |
|-------|--------------------------|----------------------------|----------------------------------|------------------------|----------------------------|------------------------|
| M5180 | 420                      | 2400                       | 135                              | 2150                   | 2270x1170x1860             | 1100                   |