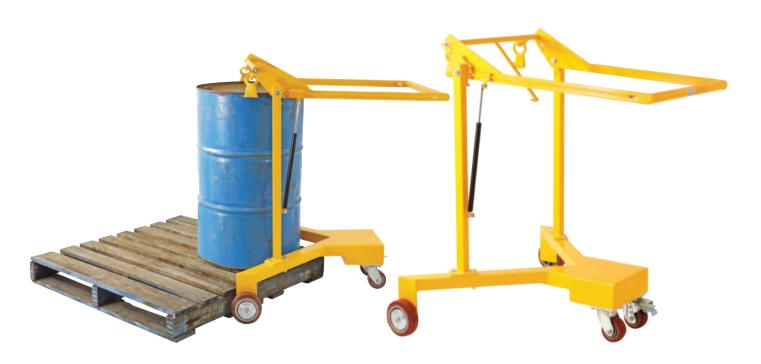

## **Steel Drum Palletiser**

- Loads and unloads drums to and from the corner of a pallet
- · Suit steel drums with rim tops
- Locking handle holds weight of drum for easy transport
- Wheel Type: Polyurethane

| Code  | Lifting Capacity<br>(kg) | Overall Size<br>LxWxH<br>(mm) | Unit Weight<br>(kg) |
|-------|--------------------------|-------------------------------|---------------------|
| M5020 | 365                      | 800x1220x1160                 | 85                  |