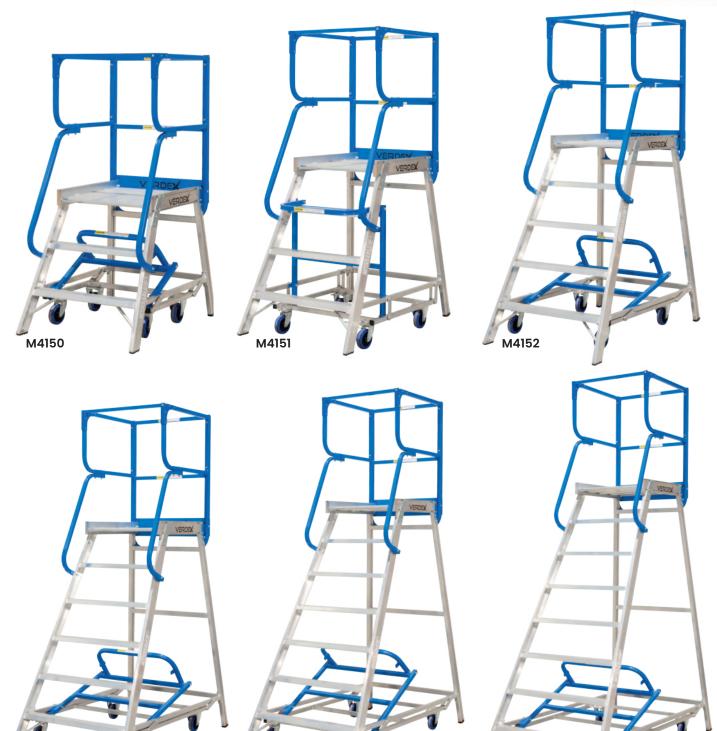

Supplied as a 'flat pack' for optimal transporting however can be assembled on request

| Code  | Details                         | Platform<br>Height (mm) | Reach<br>Height (m) | Open Size<br>LxWxH (mm) | Unit Weight<br>(kg) |
|-------|---------------------------------|-------------------------|---------------------|-------------------------|---------------------|
| M4150 | Access Platform Ladder - 3 Step | 792                     | 2.8                 | 1315x797x1677           | 35                  |
| M4151 | Access Platform Ladder - 4 Step | 1056                    | 3.1                 | 1321xx821x1941          | 38                  |
| M4152 | Access Platform Ladder - 5 Step | 1320                    | 3.3                 | 1489x862x2205           | 41                  |
| M4153 | Access Platform Ladder - 6 Step | 1584                    | 3.6                 | 1655x905x2469           | 44                  |
| M4154 | Access Platform Ladder - 7 Step | 1848                    | 3.9                 | 1826x747x2773           | 47                  |
| M4155 | Access Platform Ladder - 8 Step | 2112                    | 4.1                 | 1993x989x2997           | 51                  |

M4154

M4153

M4155