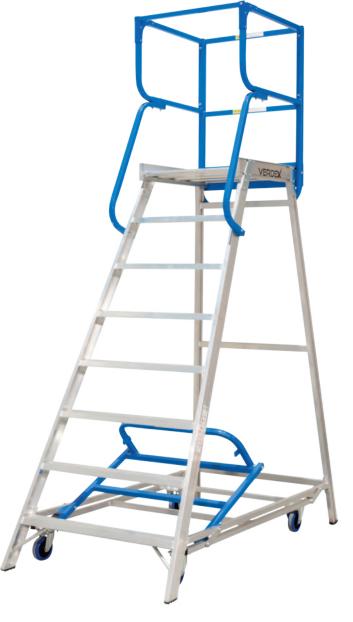

## **Verdex Access Platform Ladders**

These Access Platform Ladders are designed for safe, easy and efficient use in warehousing, vehicle maintenance, mining, aviation and heavy industry workplaces.

- · Access Platform 2-In-1 With Bonus Work Shelf
- · Super strong 'fully welded' design fabricated from heavy duty aluminium
- Steel bracing under bottom tread and side bracing provides additional protection from impact damage
- 100mm deep treads improve safety and comfort when climbing
- Suited to 'high frequency' use floors, vehicle access and warehousing
- Large 125mm wheels improved portability and 'easy glide' action
- Large stable work platform (safe and stable) 600 x 710mm
- Manually operated braking system with high-vis powder coated activation arm helps minimize unauthorised access
- Toeboard on three sides (helps secure tools/accessories)
- Made to AS/NZS 1892.1
- 200kg load rating
- Handrail Height: 1000mm
- · Industrial duty rating for use on commercial sites
- Meets Work Cover requirements (safety gate + 900mm handrail, toeboard)

Supplied as a 'flat pack' for optimal transporting however can be assembled on request

| Code  | Details                         | Platform<br>Height (mm) | Reach<br>Height (m) | Open Size<br>LxWxH (mm) | Unit Weight<br>(kg) |
|-------|---------------------------------|-------------------------|---------------------|-------------------------|---------------------|
| M4150 | Access Platform Ladder - 3 Step | 792                     | 2.8                 | 1315x797x1677           | 35                  |
| M4151 | Access Platform Ladder - 4 Step | 1056                    | 3.1                 | 1321xx821x1941          | 38                  |
| M4152 | Access Platform Ladder - 5 Step | 1320                    | 3.3                 | 1489x862x2205           | 41                  |
| M4153 | Access Platform Ladder - 6 Step | 1584                    | 3.6                 | 1655x905x2469           | 44                  |
| M4154 | Access Platform Ladder - 7 Step | 1848                    | 3.9                 | 1826x747x2773           | 47                  |
| M4155 | Access Platform Ladder - 8 Step | 2112                    | 4.1                 | 1993x989x2997           | 51                  |