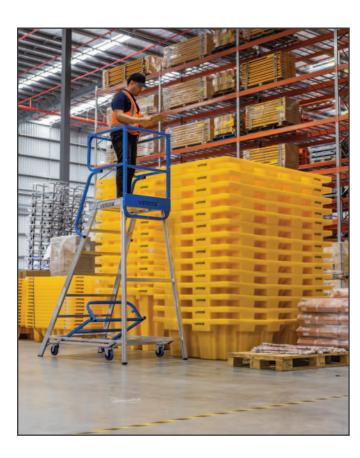

## **Verdex Access Platform Ladders**

These Access Platform Ladders are designed for safe, easy and efficient use in warehousing, vehicle maintenance, mining, aviation and heavy industry workplaces.

- · Access Platform 2-In-1 With Bonus Work Shelf
- · Super strong 'fully welded' design fabricated from heavy duty aluminium
- Steel bracing under bottom tread and side bracing provides additional protection from impact damage
- 100mm deep treads improve safety and comfort when climbing
- Suited to 'high frequency' use floors, vehicle access and warehousing
- Large 125mm wheels improved portability and 'easy glide' action
- Large stable work platform (safe and stable) 600 x 710mm
- Manually operated braking system with high-vis powder coated activation arm helps minimize unauthorised access
- Toeboard on three sides (helps secure tools/accessories)
- Made to AS/NZS 1892.1
- 200kg load rating
- Handrail Height: 1000mm
- · Industrial duty rating for use on commercial sites
- Meets Work Cover requirements (safety gate + 900mm handrail, toeboard)