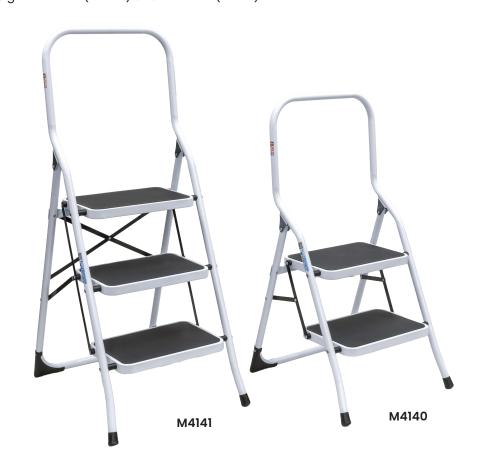

## **All Pupose Step Ladders**

- · Compact Folding Design
- Anti-Slip Treads
- Made From Highly Durable Steel
- Available in 2 platform heights: 450mm (M4140) and 680mm (M4141)
- Capacity: 120kg
- Ladder Open Height: 1100mm (M4140) and 1250mm (M4141)

| Code  | Details                           | Unit Weight<br>(kg) |
|-------|-----------------------------------|---------------------|
| M4140 | All Purpose Step Ladder - 2 Steps | 6                   |
| M4141 | All Purpose Step Ladder - 3 Steps | 8                   |