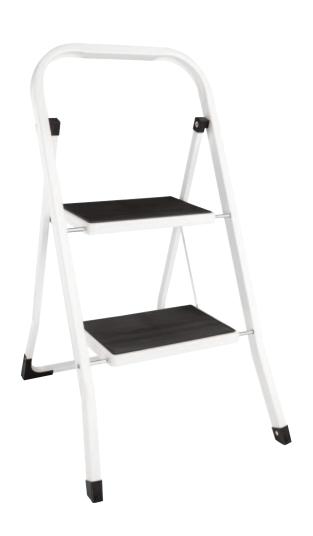

## 2 Tread Step Ladders

- Reach up to high cupboards or top shelves easily and safely with these folding step stools.
- Constructed from strong and durable steel, these steps will provide a stable and secure platform to help you or your staff access those hard-to-reach areas.
- With 240mm between each step, these versatile step stools can be used to reach a variety of storage areas.
  When not in use, they are fully foldable for easy and convenient space-saving storage.

| Code  | Load Capacity<br>(kg) | Folded Length (mm) | Overall Size<br>HxWxD (mm) | Unit<br>Weight (kg) |
|-------|-----------------------|--------------------|----------------------------|---------------------|
| M4130 | 150                   | 960                | 900x470x30                 | 3.8                 |