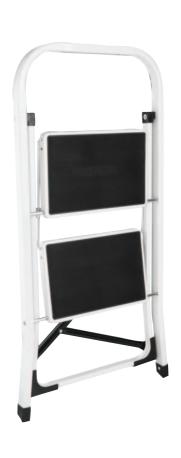

## 2 Tread Step Ladders

- Reach up to high cupboards or top shelves easily and safely with these folding step stools.
- Constructed from strong and durable steel, these steps will provide a stable and secure platform to help you or your staff access those hard-to-reach areas.
- With 240mm between each step, these versatile step stools can be used to reach a variety of storage areas.
  When not in use, they are fully foldable for easy and convenient space-saving storage.

| Code  | Load Capacity<br>(kg) | Folded Length (mm) | Overall Size<br>HxWxD (mm) | Unit<br>Weight (kg) |
|-------|-----------------------|--------------------|----------------------------|---------------------|
| M4130 | 150                   | 960                | 900x470x30                 | 3.8                 |