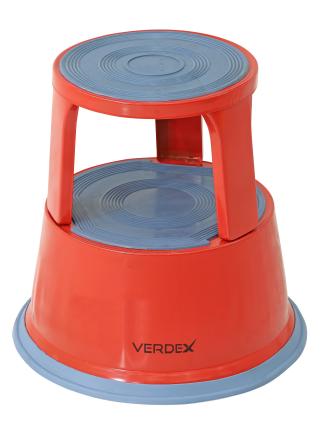

## **Rolling Metal Step Stool**

- · This rolling step stool is the most popular in our range
- Spring loaded castors for rolling which spring upwards when you step on the stool
- Non-Slip rubber surface on both steps
- · Powder coated steel construction

| Load<br>Capacity (kg) | Top step<br>Dia. (mm) | Bottom step<br>Dia. (mm) | Base<br>Dia. (mm) | Height To<br>Top Step<br>(mm) | Castors<br>(mm) | Unit<br>Weight<br>(kg) |
|-----------------------|-----------------------|--------------------------|-------------------|-------------------------------|-----------------|------------------------|
| 250                   | 290                   | 330                      | 435               | 430                           | 30              | 4.5                    |
| Code                  |                       | Details                  |                   |                               |                 |                        |
| M4100                 |                       | Rolling Metal Step Stool |                   |                               |                 |                        |