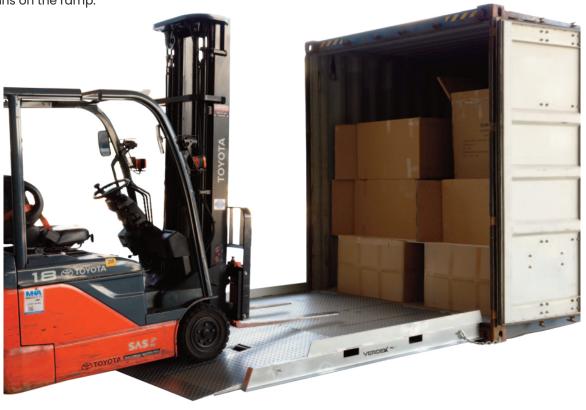

## 10 Tonne Heavy Duty Container Ramp (Extra Long)

The M4030 extra long container ramp has an overall length of 3 metres. This ramp has been designed for fast positioning and removal with tine pockets on the side plus pop up tine slots in the top for front removal. The ramp has an enamel painted finish. Comes standard with 100mm raised side plates which ensure the forklift remains on the ramp.