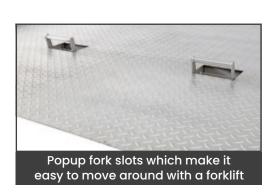

## 10 Tonne Heavy Duty Container Ramp (Extra Long)

The M4030 extra long container ramp has an overall length of 3 metres. This ramp has been designed for fast positioning and removal with tine pockets on the side plus pop up tine slots in the top for front removal. The ramp has an enamel painted finish. Comes standard with 100mm raised side plates which ensure the forklift remains on the ramp.