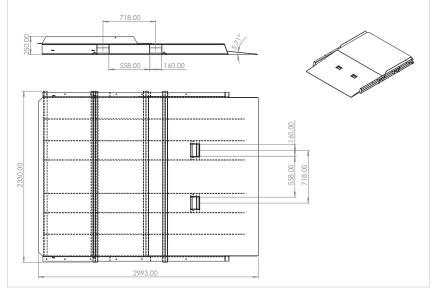

| Code  | Load<br>Capacity (kg) | Width<br>(mm) | Overall Height (mm) | Length<br>(mm) | Top Fork Pocket<br>Centres (mm) | Unit<br>Weight (kg) |
|-------|-----------------------|---------------|---------------------|----------------|---------------------------------|---------------------|
| M4030 | 10,000                | 2320          | 250                 | 3000           | 718                             | 600                 |