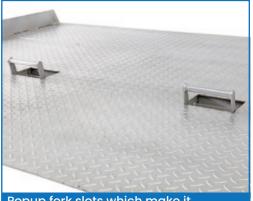

Popup fork slots which make it easy to move around with a forklift

| Code  | Load          | Width | Length | Fork Pocket | Fork Pocket  | Unit        |
|-------|---------------|-------|--------|-------------|--------------|-------------|
|       | Capacity (kg) | (mm)  | (mm)   | Size (mm)   | Centres (mm) | Weight (kg) |
| M4025 | 10,000        | 2320  | 1800   | 160x60      | 510          | 410         |