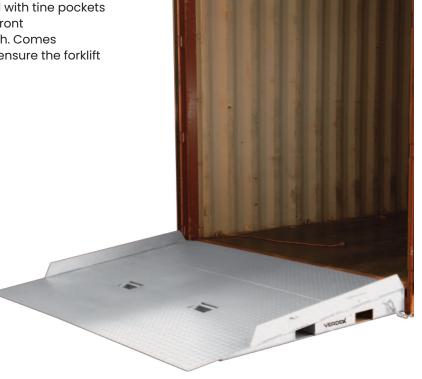

## 10 Tonne Heavy Duty Container Ramp

The M4025 container ramp is a heavy duty ramp for unloading containers of heavy products with a large forklift. This ramp has been designed for fast positioning and removal with tine pockets on the side plus pop up tine slots in the top for front removal. The ramp has an enamel painted finish. Comes standard with 100mm raised side plates which ensure the forklift remains on the ramp.