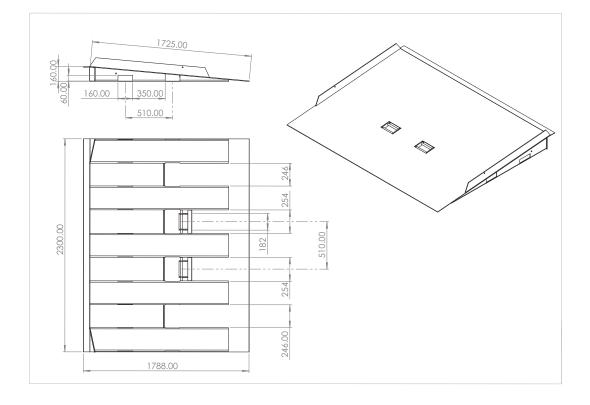

Popup fork slots which make it easy to move around with a forklift

| Code  | Load          | Width | Length | Fork Pocket | Fork Pocket  | Unit        |
|-------|---------------|-------|--------|-------------|--------------|-------------|
|       | Capacity (kg) | (mm)  | (mm)   | Size (mm)   | Centres (mm) | Weight (kg) |
| M4025 | 10,000        | 2320  | 1800   | 160x60      | 510          | 410         |