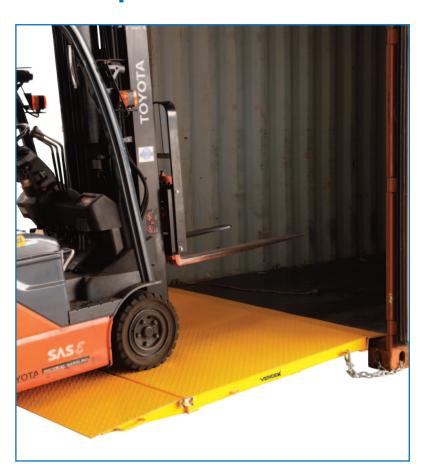

## 7 Tonne Capacity Container Ramp

This container ramp is designed primarily for bridging into a standard container from ground level that is slightly uneven due to its self-levelling lip. The ramp footing fold has handles which you can easily fold back to move the ramp using the fork slots. Finished in painted yellow and supplied with chain & D shackle, the 7 Tonne container ramp is ready for immediate delivery.