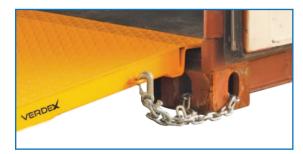

## 7 Tonne Capacity Container Ramp

This container ramp is designed primarily for bridging into a standard container from ground level that is slightly uneven due to its self-levelling lip. The ramp footing fold has handles which you can easily fold back to move the ramp using the fork slots. Finished in painted yellow and supplied with chain & D shackle, the 7 Tonne container ramp is ready for immediate delivery.