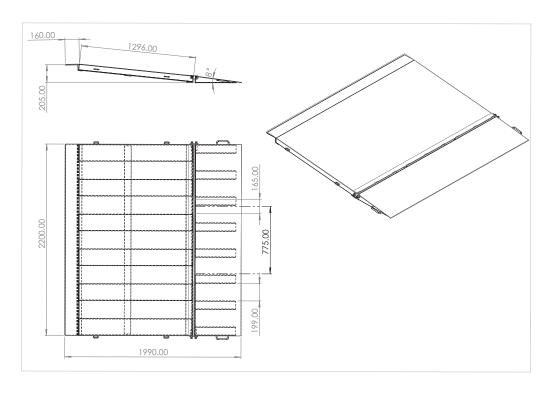

| Code  | Load          | Width | Length | Fork Pocket  | Fork Pocket Size | Unit        |
|-------|---------------|-------|--------|--------------|------------------|-------------|
|       | Capacity (kg) | (mm)  | (mm)   | Centres (mm) | (mm)             | Weight (kg) |
| M4020 | 7000          | 2200  | 2000   | 775          | 165x60           | 275         |