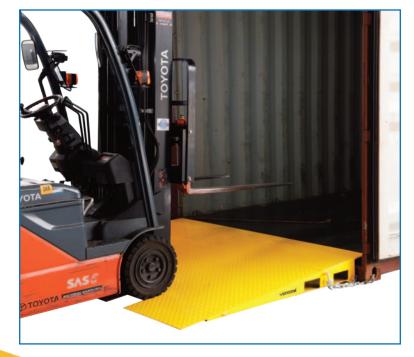

## 8 Tonne Capacity 1 Piece Container Ramp

This container ramp is a great general purpose ramp for unloading containers using pallet trucks or forklifts. This is a one piece unit with forklift slots at the front and side for easy transport. Finished in painted yellow and supplied with chain & D Shackle, the 8 Tonne container ramp is ready for immediate delivery.