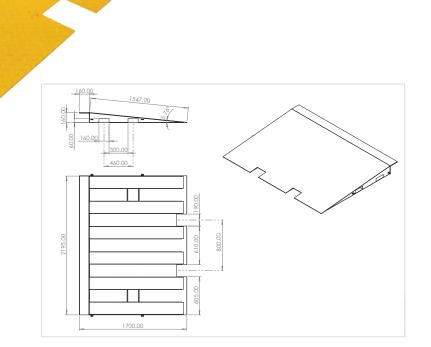

| Code  | Load          | Width | Height | Length | Side Fork        | Unit        |
|-------|---------------|-------|--------|--------|------------------|-------------|
|       | Capacity (kg) | (mm)  | (mm)   | (mm)   | Pocket Size (mm) | Weight (kg) |
| M4015 | 8000          | 2200  | 160    | 1720   | 80x165           | 270         |