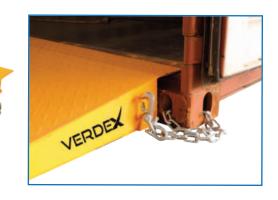

## 6 Tonne Capacity 1 Piece Container Ramp

This container ramp is a great general purpose ramp for unloading containers using pallet trucks or forklifts. This is a one piece unit with forklift slots at the front for easy transport. Finished in painted yellow and supplied with chain & D Shackle, the 6 Tonne container ramp is ready for immediate delivery.