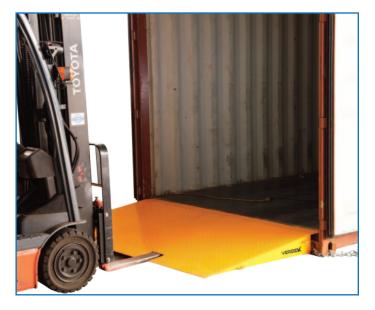

## 6 Tonne Capacity 1 Piece Container Ramp

This container ramp is a great general purpose ramp for unloading containers using pallet trucks or forklifts. This is a one piece unit with forklift slots at the front for easy transport. Finished in painted yellow and supplied with chain & D Shackle, the 6 Tonne container ramp is ready for immediate delivery.