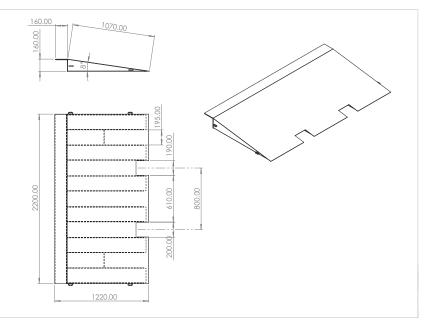

| Code  | Load          | Width | Height | Length | Unit        |
|-------|---------------|-------|--------|--------|-------------|
|       | Capacity (kg) | (mm)  | (mm)   | (mm)   | Weight (kg) |
| M4010 | 6000          | 2200  | 160    | 1200   | 180         |