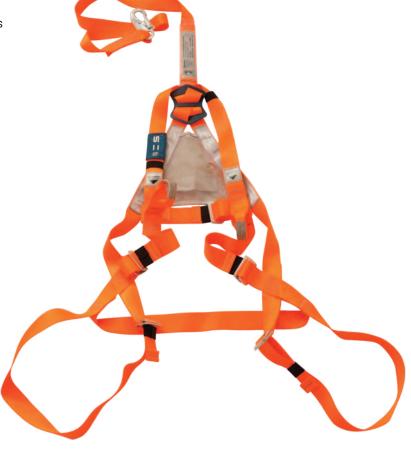

## **Full Body Safety Harness**

- · Suitable for EWP, maintenance and construction, hire industries
- Full body harness with permanently attached energy absorbing lanyard
- Front fall arrest loopsFully adjustable leg, shoulder and chest straps
- · Breathable rear mesh panel
- · Hi Vis webbing
- Complies to AS/NZS 1891.1:2020

• Available in one size only - suits M-2XL shirt sizes

Colour: Orange

M4002 pictured with M4000

| Code  | Max User Weight (kg) | Unit Weight (kg) |
|-------|----------------------|------------------|
| M4002 | 140                  | 1.9              |